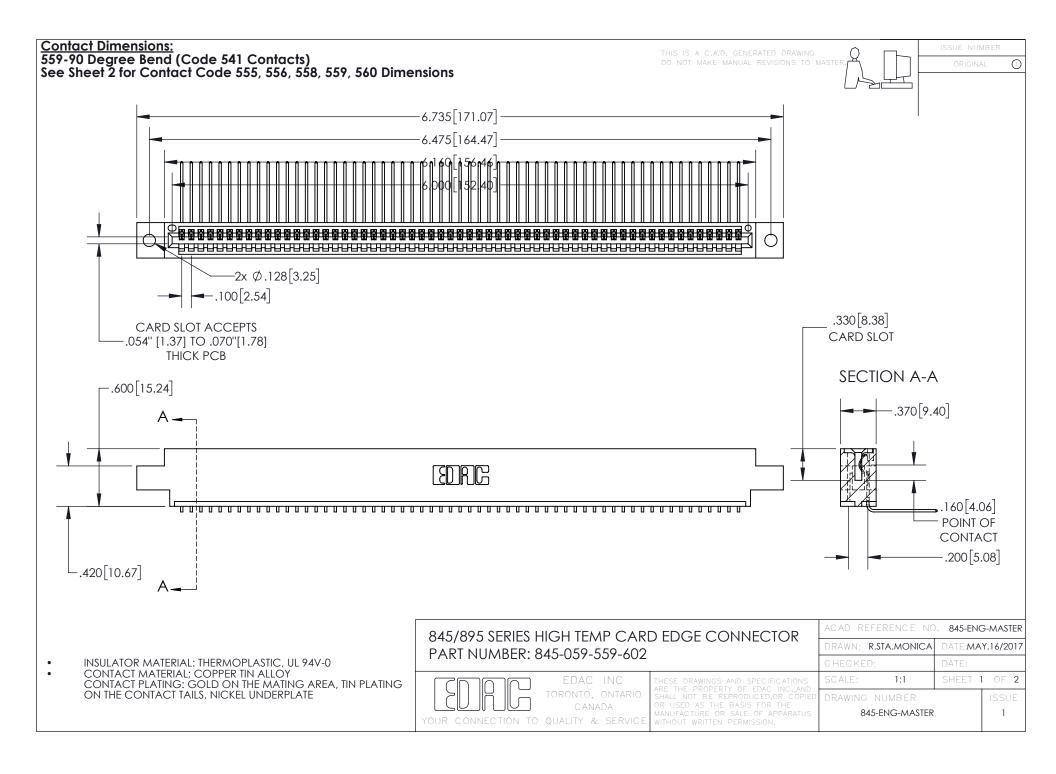

INSULATOR MATERIAL: THERMOPLASTIC POLYESTER, UL 94V-0 DAP MATERIAL AVAILABLE UPON REQUEST

**Contact Code 558** 

CONTACT MATERIAL; COPPER ALLOY CONTACT PLATING: GOLD ON THE MATING AREA, TIN PLATING ON THE CONTACT TAILS, NICKEL UNDERPLATE

## 845/895 SERIES HIGH TEMP CARD EDGE CONNECTOR CONTACT CODE 555,556,558,559,560 DIMENSIONS

YOUR CONNECTION TO QUALITY & SERVICE

Contact Code 559

|   | ACAD REFERENCE NO. 845-ENG-MASTER |                  |  |
|---|-----------------------------------|------------------|--|
|   | DRAWN: R.STA.MONICA               | DATE:MAY.16/2017 |  |
|   | CHECKED:                          | DATE:            |  |
|   | SCALE: 1:1                        | SHEET 2 OF 2     |  |
| D | DRAWING NUMBER                    | ISSUE            |  |

Contact Code 560