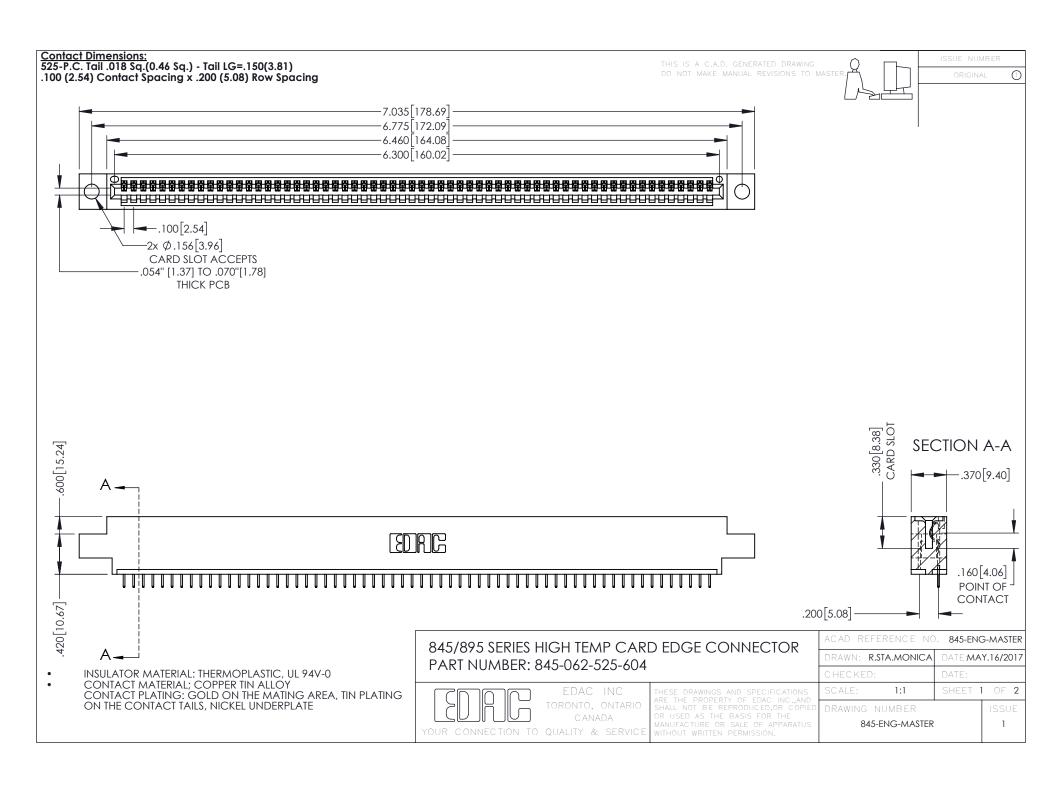

**Contact Code 558** Contact Code 559 Contact Code 560

- INSULATOR MATERIAL: THERMOPLASTIC POLYESTER, UL 94V-0 DAP MATERIAL AVAILABLE UPON REQUEST
- CONTACT MATERIAL; COPPER ALLOY

CONTACT PLATING: GOLD ON THE MATING AREA, TIN PLATING ON THE CONTACT TAILS, NICKEL UNDERPLATE

## 845/895 SERIES HIGH TEMP CARD EDGE CONNECTOR CONTACT CODE 555,556,558,559,560 DIMENSIONS

YOUR CONNECTION TO QUALITY & SERVICE

|   | ACAD REFERENCE NO. 845-ENG-MASTER |                  |
|---|-----------------------------------|------------------|
|   | DRAWN: R.STA.MONICA               | DATE:MAY.16/2017 |
|   | CHECKED:                          | DATE:            |
|   | SCALE: 1:1                        | SHEET 2 OF 2     |
| D | DRAWING NUMBER                    | ISSUE            |

845-ENG-MASTER