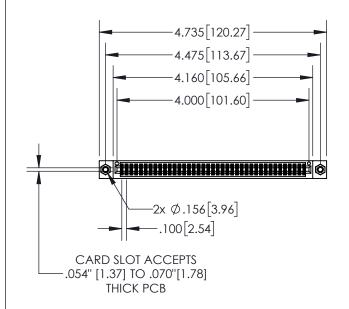

| 845/895 SERIES HIGH TEMP CARD EDGE CONNECTOR |
|----------------------------------------------|
| PART NUMBER: 845-078-541-508                 |

YOUR CONNECTION TO QUALITY & SERVICE

| ACAD REFERENCE NO. 845-ENG-MASTER |                  |  |
|-----------------------------------|------------------|--|
| DRAWN: R.STA.MONICA               | DATE:MAY.16/2017 |  |
| CHECKED:                          | DATE:            |  |
| SCALE: 1:2                        | SHEET 1 OF 2     |  |
| DRAWING NUMBER                    | ISSUE            |  |
| 845-ENG-MASTER                    |                  |  |