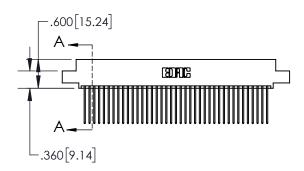

1

|            | .330[8.38]<br>CARD SLOT           |  |  |
|------------|-----------------------------------|--|--|
| -          | .370[9.40]                        |  |  |
|            | SECTION A-A                       |  |  |
| .150 [3.8] | .160[4.06]<br>POINT OF<br>CONTACT |  |  |
| _          | <b>-</b> 200[5.08]                |  |  |