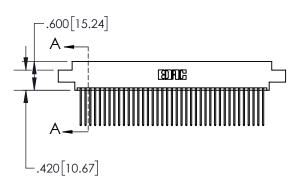

| .330[8.38]<br>CARD SLOT |                                   |  |  |
|-------------------------|-----------------------------------|--|--|
| -                       | .370[9.40]                        |  |  |
|                         | SECTION A-A                       |  |  |
|                         | 72                                |  |  |
| 150 [3.81               | .160[4.06]<br>POINT OF<br>CONTACT |  |  |

## 845/895 SERIES HIGH TEMP CARD EDGE CONNECTOR CONTACT CODE 555,556,558,559,560 DIMENSIONS

YOUR CONNECTION TO QUALITY & SERVICE

|   | ACAD REFERENCE NO   | . 845-ENG-MASTER         |
|---|---------------------|--------------------------|
|   | DRAWN: R.STA.MONICA | DATE: <b>MAY.16/2017</b> |
|   | CHECKED:            | DATE:                    |
|   | SCALE: 1:1          | SHEET 2 OF 2             |
| D | DRAWING NUMBER      | ISSUE                    |