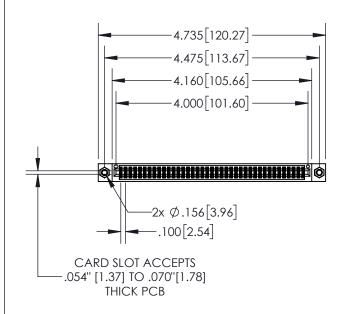

| 845/895 SERIES HIGH TEMP CARD EDGE CONNECTOR |
|----------------------------------------------|
| PART NUMBER: 845-078-541-807                 |

| ACAD REFERENCE NO. 845-ENG-MASTER |                  |  |  |
|-----------------------------------|------------------|--|--|
| DRAWN: R.STA.MONICA               | DATE:MAY.16/2017 |  |  |
| CHECKED:                          | DATE:            |  |  |
| SCALE: 1:2                        | SHEET 1 OF 2     |  |  |
| DRAWING NUMBER                    | ISSUE            |  |  |
| 845-ENG-MASTER                    | 1                |  |  |