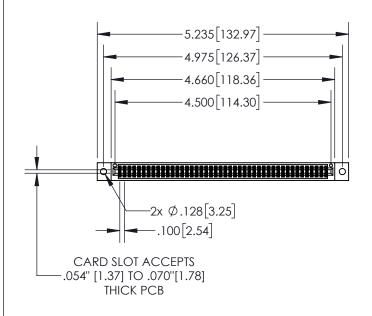

1

|             | .330[8.38]<br>CARD SLOT           |  |  |
|-------------|-----------------------------------|--|--|
| -           | .370[9.40]                        |  |  |
|             | SECTION A-A                       |  |  |
| .150 (3.8 ] | .160[4.06]<br>POINT OF<br>CONTACT |  |  |
| -           | .200[5.08]                        |  |  |