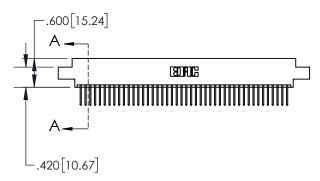

1

|             | .330[8.38]<br>CARD SLOT           |  |  |
|-------------|-----------------------------------|--|--|
| -           | .370[9.40]                        |  |  |
|             | SECTION A-A                       |  |  |
| .150 (3.8 ] | .160[4.06]<br>POINT OF<br>CONTACT |  |  |
| -           | .200[5.08]                        |  |  |