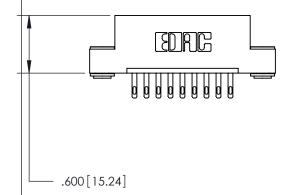

ISSUE NUMBER

.165[4.19]

.375 [9.54]

ORIGINAL

1

.060 [1.52] .125(3.18) to .210(5.33) **Outside Tails** .125(3.18) to .210(5.33) **Outside Tails** 

**Contact Code 560** 

INSULATOR MATERIAL: THERMOPLASTIC POLYESTER, UL 94V-0 CONTACT MATERIAL; COPPER, NICKEL, TIN ALLOY CA-725 CONTACT PLATING: GOLD ON THE MATING AREA, TIN-LEAD ON THE CONTACT TAILS, NICKEL UNDERPLATE

**Contact Code 558** 

## 846/896 SERIES HIGH TEMP CARD EDGE CONNECTOR CONTACT CODE 555,556,558,559,560 DIMENSIONS

.150 [3.81]

YOUR CONNECTION TO QUALITY & SERVICE

**Contact Code 559** 

**EDAC INC** TORONTO, ONTARIO CANADA

THESE DRAWINGS AND SPECIFICATIONS ARE THE PROPERTY OF EDAC INC.,AND SHALL NOT BE REPRODUCED, OR COPIED OR USED AS THE BASIS FOR THE MANUFACTURE OR SALE OF APPARATUS WITHOUT WRITTEN PERMISSION.