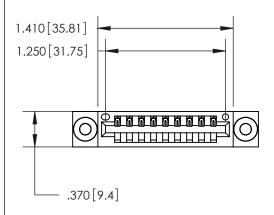

| Card Slot Accepts .054 [1.37] to .070 [1.78] ———————————————————————————————————— |
|-----------------------------------------------------------------------------------|
|                                                                                   |
| .330 [8.38] Card Slot ————————————————————————————————————                        |

| 846/896 SERIES HIGH TEMP CARD EDGE CONNECTOR |
|----------------------------------------------|
| PART NUMBER: 846-009-500-103                 |

THIS IS A C.A.D. GENERATED DRAWING DO NOT MAKE MANUAL REVISIONS TO MASTER.