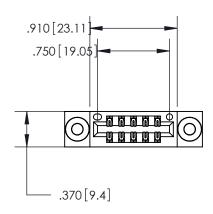

THIS IS A C.A.D. GENERATED DRAWING DO NOT MAKE MANUAL REVISIONS TO MASTER.

ISSUE NUMBER ORIGINAL 1

| Card Slot Accepts<br>.054 [1.37] to .070 [1.78]<br>Thick P.C. Board |  |
|---------------------------------------------------------------------|--|
| .330 [8.38] Card Slot<br>.160 [4.07] Point of Conta                 |  |
|                                                                     |  |

## 846/896 SERIES HIGH TEMP CARD EDGE CONNECTOR PART NUMBER: 846-010-541-803

**EDAC INC** TORONTO, ONTARIO CANADA

THESE DRAWINGS AND SPECIFICATIONS ARE THE PROPERTY OF EDAC INC.,AND SHALL NOT BE REPRODUCED, OR COPIED OR USED AS THE BASIS FOR THE MANUFACTURE OR SALE OF APPARATUS WITHOUT WRITTEN PERMISSION.