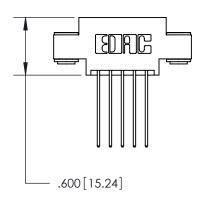

**Contact Code 560** 

INSULATOR MATERIAL: THERMOPLASTIC POLYESTER, UL 94V-0 CONTACT MATERIAL; COPPER, NICKEL, TIN ALLOY CA-725 CONTACT PLATING: GOLD ON THE MATING AREA, TIN-LEAD ON THE CONTACT TAILS, NICKEL UNDERPLATE

**Contact Code 558** 

## 846/896 SERIES HIGH TEMP CARD EDGE CONNECTOR CONTACT CODE 555,556,558,559,560 DIMENSIONS

.150 [3.81]

YOUR CONNECTION TO QUALITY & SERVICE

**Contact Code 559** 

**EDAC INC** TORONTO, ONTARIO CANADA

THESE DRAWINGS AND SPECIFICATIONS ARE THE PROPERTY OF EDAC INC.,AND SHALL NOT BE REPRODUCED, OR COPIED OR USED AS THE BASIS FOR THE MANUFACTURE OR SALE OF APPARATUS WITHOUT WRITTEN PERMISSION.