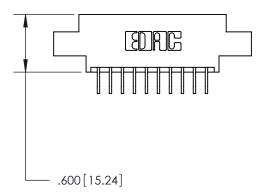

Card Slot Accepts .054 [1.37] to .070 [1.78] Thick P.C. Board .330 [8.38] Card Slot .160 [4.07] Point of Contact —

THIS IS A C.A.D. GENERATED DRAWING DO NOT MAKE MANUAL REVISIONS TO MASTER.

ISSUE NUMBER