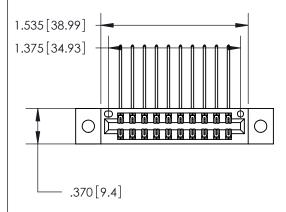

846/896 SERIES HIGH TEMP CARD EDGE CONNECTOR PART NUMBER: 846-020-559-802

YOUR CONNECTION TO QUALITY & SERVICE

**EDAC INC** TORONTO, ONTARIO CANADA

THESE DRAWINGS AND SPECIFICATIONS ARE THE PROPERTY OF EDAC INC.,AND SHALL NOT BE REPRODUCED, OR COPIED OR USED AS THE BASIS FOR THE MANUFACTURE OR SALE OF APPARATUS WITHOUT WRITTEN PERMISSION.

<u>Contact Dimensions:</u>
559-90 Degree Bend (Code 541 Contacts)
See Sheet 2 for Contact Code 555, 556, 558, 559, 560 Dimensions

THIS IS A C.A.D. GENERATED DRAWING DO NOT MAKE MANUAL REVISIONS TO MASTER.

ISSUE NUMBER ORIGINAL

- INSULATOR MATERIAL: THERMOPLASTIC POLYESTER, UL 94V-0 CONTACT MATERIAL; COPPER, NICKEL, TIN ALLOY CA-725 CONTACT PLATING: GOLD ON THE MATING AREA, TIN-LEAD
  - ON THE CONTACT TAILS, NICKEL UNDERPLATE