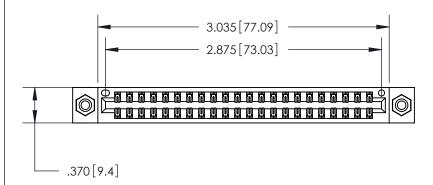

<u>Contact Dimensions:</u>
500-Wire Hole .050x.025 (1.27x0.64) - Tail LG. =.260 (6.60) .125 (3.18) Contact Spacing x .250 (6.35) Row Spacing

THIS IS A C.A.D. GENERATED DRAWING DO NOT MAKE MANUAL REVISIONS TO MASTER.

ISSUE NUMBER

ORIGINAL

EDAC .600[15.24]

846/896 SERIES HIGH TEMP CARD EDGE CONNECTOR PART NUMBER: 846-044-500-208

EDAC INC TORONTO, ONTARIO CANADA THESE DRAWINGS AND SPECIFICATIONS ARE THE PROPERTY OF EDAC INC., AND SHALL NOT BE REPRODUCED, OR COPIED OR USED AS THE BASIS FOR THE MANUFACTURE OR SALE OF APPARATUS WITHOUT WRITTEN PERMISSION.

Card Slot Accepts
.054 [1.37] to .070 [1.78]
Thick P.C. Board

.330 [8.38] Card Slot
.160 [4.07] Point of Contact

| • | INSULATOR MATERIAL: THERMOPLASTIC POLYESTER, UL 94V-0 |
|---|-------------------------------------------------------|
| • | CONTACT MATERIAL: COPPER, NICKEL, TIN ALLOY CA-725    |

CONTACT PLATING: GOLD ON THE MATING AREA, TIN-LEAD ON THE CONTACT TAILS, NICKEL UNDERPLATE

YOUR CONNECTION TO QUALITY & SERVICE

THIS IS A C.A.D. GENERATED DRAWING DO NOT MAKE MANUAL REVISIONS TO MASTER.