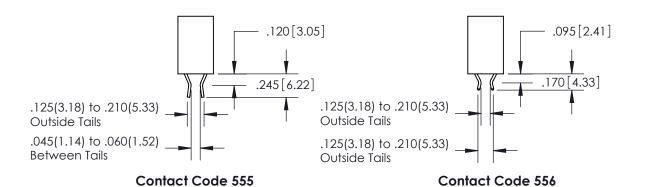

<u>Contact Dimensions:</u> 560-Extender Board Bend (Code 523 Contacts) See Sheet 2 for Contact Code 555, 556, 558, 559, 560 Dimensions

THIS IS A C.A.D. GENERATED DRAWING DO NOT MAKE MANUAL REVISIONS TO MASTER.

THIS IS A C.A.D. GENERATED DRAWING DO NOT MAKE MANUAL REVISIONS TO MASTER.

ISSUE NUMBER

.165[4.19]

ORIGINAL

1

.060 [1.52] .150 [3.81] .125(3.18) to .210(5.33)

.375 [9.54] .125(3.18) to .210(5.33)

**Contact Code 558** 