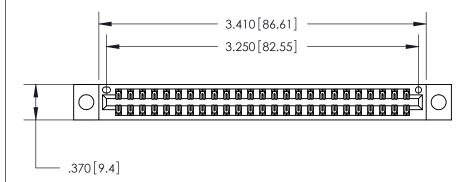

ISSUE NUMBER

ORIGINAL

(1)

Card Slot Accepts .054 [1.37] to .070 [1.78] Thick P.C. Board .330[8.38] Card Slot -.160 [4.07] Point of Contact -

ACAD REFERENCE NO.

846/896 SERIES HIGH TEMP CARD EDGE CONNECTOR PART NUMBER: 846-050-560-804