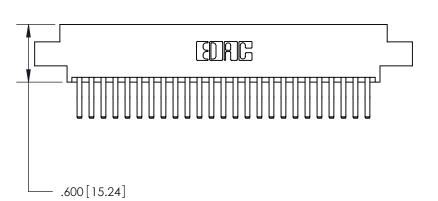

ISSUE NUMBER

ORIGINAL

(1)

Card Slot Accepts .054 [1.37] to .070 [1.78] Thick P.C. Board .330[8.38] Card Slot -.160 [4.07] Point of Contact -

ACAD REFERENCE NO.

846/896 SERIES HIGH TEMP CARD EDGE CONNECTOR PART NUMBER: 846-050-560-804