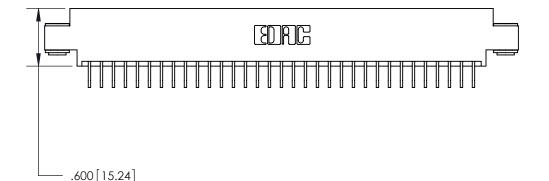

<u>Contact Dimensions:</u>
559-90 Degree Bend (Code 541 Contacts)
See Sheet 2 for Contact Code 555, 556, 558, 559, 560 Dimensions

THIS IS A C.A.D. GENERATED DRAWING DO NOT MAKE MANUAL REVISIONS TO MASTER.

ISSUE NUMBER

ORIGINAL

1

Card Slot Accepts .054 [1.37] to .070 [1.78] Thick P.C. Board .330 [8.38] Card Slot .160 [4.07] Point of Contact -

INSULATOR MATERIAL: THERMOPLASTIC POLYESTER, UL 94V-0 CONTACT MATERIAL; COPPER, NICKEL, TIN ALLOY CA-725 CONTACT PLATING: GOLD ON THE MATING AREA, TIN-LEAD

ON THE CONTACT TAILS, NICKEL UNDERPLATE

846/896 SERIES HIGH TEMP CARD EDGE CONNECTOR PART NUMBER: 846-066-559-803

YOUR CONNECTION TO QUALITY & SERVICE

**EDAC INC** TORONTO, ONTARIO CANADA

THESE DRAWINGS AND SPECIFICATIONS ARE THE PROPERTY OF EDAC INC.,AND SHALL NOT BE REPRODUCED, OR COPIED OR USED AS THE BASIS FOR THE MANUFACTURE OR SALE OF APPARATUS WITHOUT WRITTEN PERMISSION.