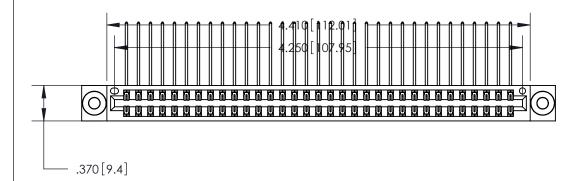

<u>Contact Dimensions:</u>
559-90 Degree Bend (Code 541 Contacts)
See Sheet 2 for Contact Code 555, 556, 558, 559, 560 Dimensions

THIS IS A C.A.D. GENERATED DRAWING DO NOT MAKE MANUAL REVISIONS TO MASTER.

ISSUE NUMBER

ORIGINAL

1

Card Slot Accepts .054 [1.37] to .070 [1.78] Thick P.C. Board .330 [8.38] Card Slot .160 [4.07] Point of Contact -

INSULATOR MATERIAL: THERMOPLASTIC POLYESTER, UL 94V-0 CONTACT MATERIAL; COPPER, NICKEL, TIN ALLOY CA-725 CONTACT PLATING: GOLD ON THE MATING AREA, TIN-LEAD

ON THE CONTACT TAILS, NICKEL UNDERPLATE

846/896 SERIES HIGH TEMP CARD EDGE CONNECTOR PART NUMBER: 846-066-559-803

YOUR CONNECTION TO QUALITY & SERVICE

**EDAC INC** TORONTO, ONTARIO CANADA

THESE DRAWINGS AND SPECIFICATIONS ARE THE PROPERTY OF EDAC INC.,AND SHALL NOT BE REPRODUCED, OR COPIED OR USED AS THE BASIS FOR THE MANUFACTURE OR SALE OF APPARATUS WITHOUT WRITTEN PERMISSION.