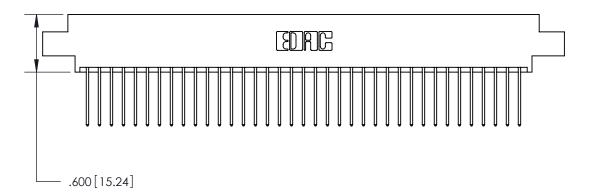

846-ENG-MASTER

THIS IS A C.A.D. GENERATED DRAWING DO NOT MAKE MANUAL REVISIONS TO MASTER.

ISSUE NUMBER

.165[4.19]

.375 [9.54]

ORIGINAL

1

.060 [1.52] .125(3.18) to .210(5.33) **Outside Tails** .125(3.18) to .210(5.33) **Outside Tails** 

**Contact Code 560** 

INSULATOR MATERIAL: THERMOPLASTIC POLYESTER, UL 94V-0 CONTACT MATERIAL; COPPER, NICKEL, TIN ALLOY CA-725 CONTACT PLATING: GOLD ON THE MATING AREA, TIN-LEAD ON THE CONTACT TAILS, NICKEL UNDERPLATE

**Contact Code 558** 

## 846/896 SERIES HIGH TEMP CARD EDGE CONNECTOR CONTACT CODE 555,556,558,559,560 DIMENSIONS

.150 [3.81]

YOUR CONNECTION TO QUALITY & SERVICE

**Contact Code 559** 

**EDAC INC** TORONTO, ONTARIO CANADA

THESE DRAWINGS AND SPECIFICATIONS ARE THE PROPERTY OF EDAC INC.,AND SHALL NOT BE REPRODUCED, OR COPIED OR USED AS THE BASIS FOR THE MANUFACTURE OR SALE OF APPARATUS WITHOUT WRITTEN PERMISSION.