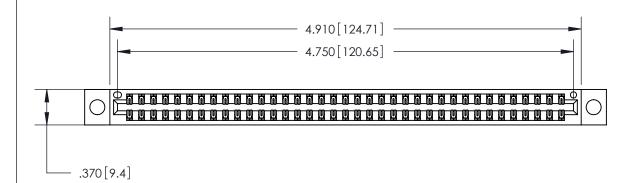

<u>Contact Dimensions:</u> 540-Wire Wrap .025 Sq. (0.64 Sq.) - Tail LG. =.560 (14.22) .125 (3.18) Contact Spacing x .250 (6.35) Row Spacing

THIS IS A C.A.D. GENERATED DRAWING DO NOT MAKE MANUAL REVISIONS TO MASTER.

ISSUE NUMBER

ORIGINAL

1

Card Slot Accepts .054 [1.37] to .070 [1.78] Thick P.C. Board .330[8.38] Card Slot -.160 [4.07] Point of Contact -

ACAD REFERENCE NO.

INSULATOR MATERIAL: THERMOPLASTIC POLYESTER, UL 94V-0 CONTACT MATERIAL; COPPER, NICKEL, TIN ALLOY CA-725 CONTACT PLATING: GOLD ON THE MATING AREA, TIN-LEAD

ON THE CONTACT TAILS, NICKEL UNDERPLATE

846/896 SERIES HIGH TEMP CARD EDGE CONNECTOR PART NUMBER: 846-074-540-804

YOUR CONNECTION TO QUALITY & SERVICE

**EDAC INC** TORONTO, ONTARIO CANADA

THESE DRAWINGS AND SPECIFICATIONS ARE THE PROPERTY OF EDAC INC.,AND SHALL NOT BE REPRODUCED, OR COPIED OR USED AS THE BASIS FOR THE MANUFACTURE OR SALE OF APPARATUS WITHOUT WRITTEN PERMISSION.