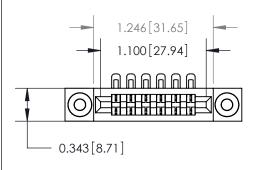

## **Mounting Option**

.116 (2.95) I.D. Floating Eyelets

## **Contact Detail**

90 Degree Bend (Code 501 Contacts)

.156 [3.96] Contact Spacing x .200 [5.08] Row Spacing

**See Accompanying Page for:** 

**Contact Bend Details** 

**SECTION A-A** 

.175 [4.45] Point of Contact (Measured from bottom of Card Slot) Card Slot Accepts .054 [1.37] to .070 [1.78] Thick P.C. Board