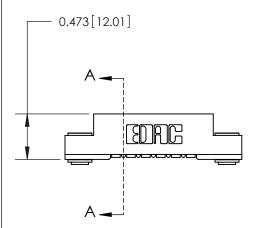

## **Contact Detail**

90 Degree Bend (Code 501 Contacts)

.156 [3.96] Contact Spacing x .200 [5.08] Row Spacing

**See Accompanying Page for:** 

**Contact Bend Details** 

**SECTION A-A** 

.175 [4.45] Point of Contact (Measured from bottom of Card Slot) Card Slot Accepts .054 [1.37] to .070 [1.78] Thick P.C. Board