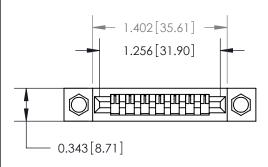

## **Mounting Option**

.156 (3.96) Dia. Mounting Holes

## **Contact Detail**

PC Tail .046x.013(1.17x0.33) - Tail LG=.358(9.09)

.156 [3.96] Contact Spacing x .200 [5.08] Row Spacing





**See Accompanying Page for:** 

**Contact Bend Details** 



**SECTION A-A** 

.095 [2.41] Point of Contact (Measured from bottom of Card Slot) Card Slot Accepts .054 [1.37] to .070 [1.78] Thick P.C. Board

| 807/857 Series High Temp Card Edge Connector |
|----------------------------------------------|
| Part Number: 857-007-427-104                 |

YOUR CONNECTION TO QUALITY & SERVICE

| DRAWN: J.LEE   | DATE: <b>AUG. 11/09</b> |   |
|----------------|-------------------------|---|
| CHECKED:       | DATE:                   |   |
| SCALE: NTS     | SHEET 1 OF              | 2 |
| DRAWING NUMBER | ISSU                    | Е |
| 807 Assembly   | 1                       |   |

807 ENG MASTER

ACAD REFERENCE NO.