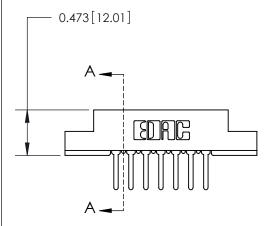

## **Contact Detail**

PC Tail .046x.013(1.17x0.33) - Tail LG=.358(9.09)

.156 [3.96] Contact Spacing x .200 [5.08] Row Spacing

**See Accompanying Page for:** 

**Contact Bend Details** 

**SECTION A-A** 

.095 [2.41] Point of Contact (Measured from bottom of Card Slot) Card Slot Accepts .054 [1.37] to .070 [1.78] Thick P.C. Board