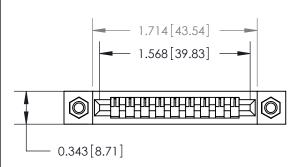

## **Mounting Option**

M3-0.5 Metric Threaded Inserts

## **Contact Detail**

PC Tail .046x.013(1.17x0.33) - Tail LG=.358(9.09) .156 [3.96] Contact Spacing x .200 [5.08] Row Spacing

**See Accompanying Page for:** 

**Contact Bend Details** 

**SECTION A-A** 

.095 [2.41] Point of Contact (Measured from bottom of Card Slot) Card Slot Accepts .054 [1.37] to .070 [1.78] Thick P.C. Board