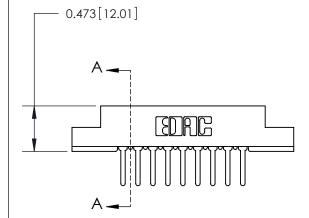

## **Contact Detail**

PC Tail .046x.013(1.17x0.33) - Tail LG=.358(9.09) .156 [3.96] Contact Spacing x .200 [5.08] Row Spacing

**See Accompanying Page for:** 

**Contact Bend Details** 

**SECTION A-A** 

.095 [2.41] Point of Contact (Measured from bottom of Card Slot) Card Slot Accepts .054 [1.37] to .070 [1.78] Thick P.C. Board