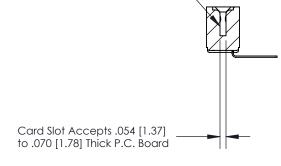

## **Contact Detail**

90 Degree Bend (Code 541 Contacts)

.156 [3.96] Contact Spacing x .200 [5.08] Row Spacing

**SECTION A-A** 

.175 [4.45] Point of Contact (Measured from bottom of Card Slot)

**See Accompanying Page for:** 