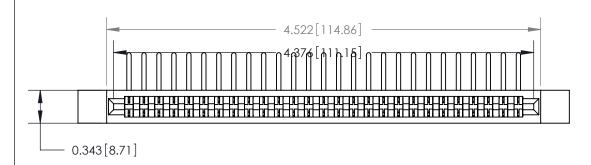

## **Contact Detail**

90 Degree Bend (Code 541 Contacts)

.156 [3.96] Contact Spacing x .200 [5.08] Row Spacing

**SECTION A-A** 

.175 [4.45] Point of Contact (Measured from bottom of Card Slot)

**See Accompanying Page for:** 