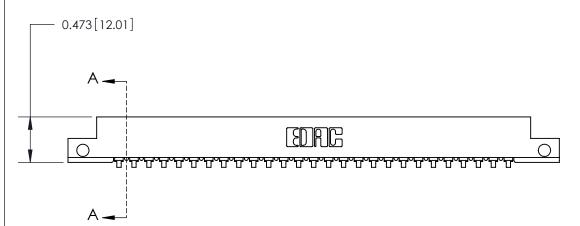

**Mounting Option** 

.128 (3.25) Dia. Side Mounting Holes

## **Contact Detail**

90 Degree Bend (Code 541 Contacts)

.156 [3.96] Contact Spacing x .200 [5.08] Row Spacing







**SECTION A-A** 

.175 [4.45] Point of Contact (Measured from bottom of Card Slot)



**See Accompanying Page for:** 

**Contact Bend Details** 

807/857 Series High Temp Card Edge Connector Part Number: 857-027-557-112

YOUR CONNECTION TO QUALITY & SERVICE

| ACAD REFERENCE NO. 807 ENG MASTER |                  |
|-----------------------------------|------------------|
| DRAWN: J.LEE                      | DATE: AUG. 11/09 |
| CHECKED:                          | DATE:            |
| SCALE: NTS                        | SHEET 1 OF 2     |
| DRAWING NUMBER                    | ISSUE            |

807 Assembly