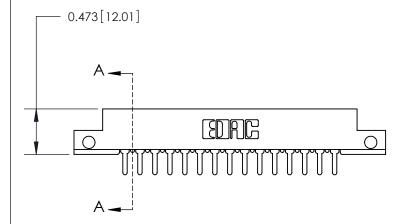

**Mounting Option** 

.128 (3.25) Dia. Side Mounting Holes

## **Contact Detail**

PC Tail .046x.013(1.17x0.33) - Tail LG=.213(5.41)

.156 [3.96] Contact Spacing x .200 [5.08] Row Spacing

**SECTION A-A** 

.095 [2.41] Point of Contact (Measured from bottom of Card Slot)