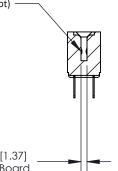

Card Slot Accepts .054 [1.37] to .070 [1.78] Thick P.C. Board

**See Accompanying Page for:** 

**Contact Bend Details** 

| 807/857 Serie                | High Temp Card Edge Connecto | r |
|------------------------------|------------------------------|---|
| Part Number: 857-030-520-212 |                              |   |