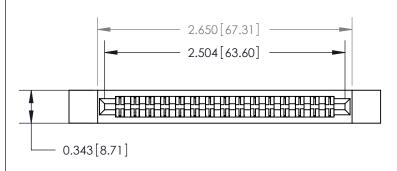

Card Slot Accepts .054 [1.37] to .070 [1.78] Thick P.C. Board

**See Accompanying Page for:** 

**Contact Bend Details** 

| 807/857 Serie                | High Temp Card Edge Connecto | r |
|------------------------------|------------------------------|---|
| Part Number: 857-030-520-212 |                              |   |