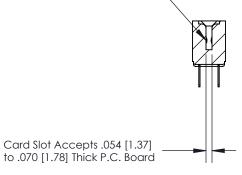

## **Contact Detail**

PC Tail .046x.013(1.17x0.33) - Tail LG=.213(5.41)

.156 [3.96] Contact Spacing x .200 [5.08] Row Spacing

**SECTION A-A** 

.095 [2.41] Point of Contact (Measured from bottom of Card Slot)