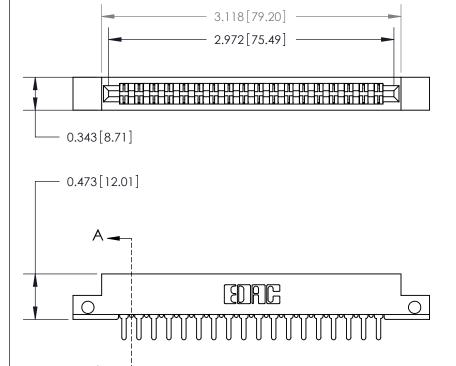

**Mounting Option** 

.128 (3.25) Dia. Side Mounting Holes

## **Contact Detail**

PC Tail .046x.013(1.17x0.33) - Tail LG=.213(5.41)

.156 [3.96] Contact Spacing x .200 [5.08] Row Spacing

**SECTION A-A** 

.095 [2.41] Point of Contact (Measured from bottom of Card Slot)

**See Accompanying Page for:** 

**Contact Bend Details** 

807/857 Series High Temp Card Edge Connector Part Number: 857-036-420-212

YOUR CONNECTION TO QUALITY & SERVICE

| ACAD REFERENCE NO | . 807 ENG MASTER |
|-------------------|------------------|
| DRAWN: J.LEE      | DATE: AUG. 11/09 |
| CHECKED:          | DATE:            |
| SCALE: NTS        | SHEET 1 OF 2     |
| DRAWING NUMBER    | ISSUE            |