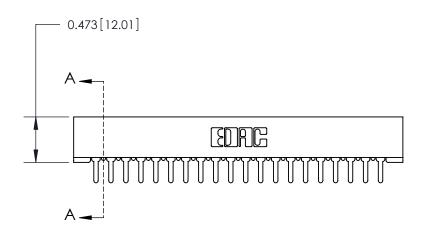

## **Contact Detail**

PC Tail .046x.013(1.17x0.33) - Tail LG=.213(5.41) .156 [3.96] Contact Spacing x .200 [5.08] Row Spacing

3.430[87.12] — 3.284[83.41] — 0.343[8.71]

**SECTION A-A** 

.095 [2.41] Point of Contact (Measured from bottom of Card Slot)