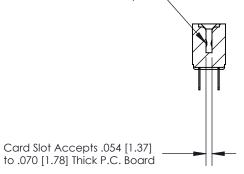

## **Contact Detail**

PC Tail .046x.013(1.17x0.33) - Tail LG=.213(5.41) .156 [3.96] Contact Spacing x .200 [5.08] Row Spacing

3.430[87.12] — 3.284[83.41] — 0.343[8.71]

**SECTION A-A** 

.095 [2.41] Point of Contact (Measured from bottom of Card Slot)