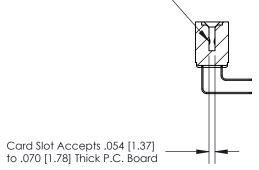

## **Contact Detail**

90 Degree Bend (Code 522 and 540 Contacts)

.156 [3.96] Contact Spacing x .200 [5.08] Row Spacing

**SECTION A-A** 

.095 [2.41] Point of Contact (Measured from bottom of Card Slot)

**See Accompanying Page for:** 