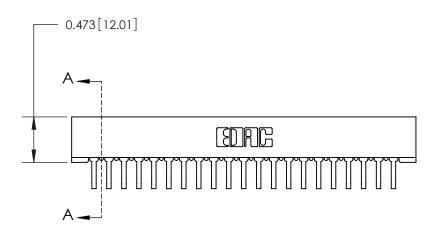

## **Contact Detail**

90 Degree Bend (Code 522 and 540 Contacts)

.156 [3.96] Contact Spacing x .200 [5.08] Row Spacing

**SECTION A-A** 

.095 [2.41] Point of Contact (Measured from bottom of Card Slot)

**See Accompanying Page for:** 