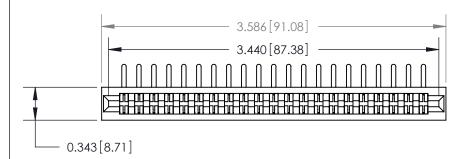

**Mounting Option** 

No Mounting Lugs

## **Contact Detail**

90 Degree Bend (Code 522 and 540 Contacts)

.156 [3.96] Contact Spacing x .200 [5.08] Row Spacing







**SECTION A-A** 

.095 [2.41] Point of Contact (Measured from bottom of Card Slot)



**See Accompanying Page for:** 

**Contact Bend Details** 

807/857 Series High Temp Card Edge Connector Part Number: 857-042-458-201

YOUR CONNECTION TO QUALITY & SERVICE

| ACAD REFERENCE NO. 807 ENG MASTER |                  |
|-----------------------------------|------------------|
| DRAWN: J.LEE                      | DATE: AUG. 11/09 |
| CHECKED:                          | DATE:            |
| SCALE: NTS                        | SHEET 1 OF 2     |
| DRAWING NUMBER                    | ISSUE            |

807 Assembly