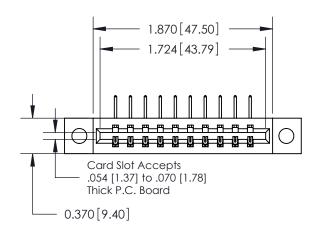

**Mounting Option** 

04-.156 (3.96) Dia. Mounting Holes

## **Contact Detail**

558-90 Degree Bend (Code 541 Contacts)

.156 [3.96] Contact Spacing x .200 [5.08] Row Spacing

**See Accompanying Pages for: Contact Bend Details** 

THIS IS A C.A.D. GENERATED DRAWING DO NOT MAKE MANUAL REVISIONS TO MASTER.