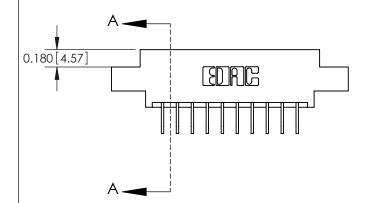

**Mounting Option** 

04-.156 (3.96) Dia. Mounting Holes

## **Contact Detail**

558-90 Degree Bend (Code 541 Contacts)

.156 [3.96] Contact Spacing x .200 [5.08] Row Spacing

**See Accompanying Pages for: Contact Bend Details** 

THIS IS A C.A.D. GENERATED DRAWING DO NOT MAKE MANUAL REVISIONS TO MASTER.