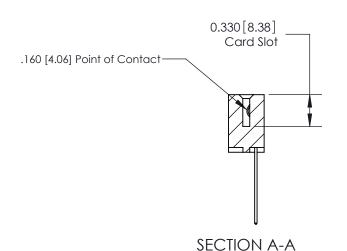

## **Contact Detail**

544-Wire Wrap .050x.025(1.27x0.64) - Tail LG=.750(19.05) .156 [3.96] Contact Spacing x .200 [5.08] Row Spacing

**See Accompanying Pages for:** 

**Contact Bend Details** 

THIS IS A C.A.D. GENERATED DRAWING DO NOT MAKE MANUAL REVISIONS TO MASTER.