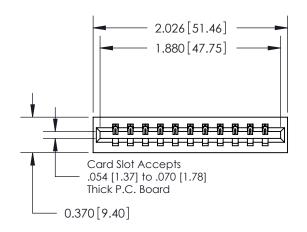

## **Contact Detail**

544-Wire Wrap .050x.025(1.27x0.64) - Tail LG=.750(19.05) .156 [3.96] Contact Spacing x .200 [5.08] Row Spacing

**See Accompanying Pages for:** 

**Contact Bend Details** 

THIS IS A C.A.D. GENERATED DRAWING DO NOT MAKE MANUAL REVISIONS TO MASTER.