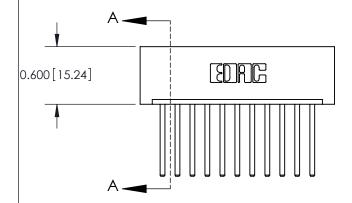

## **Contact Detail**

544-Wire Wrap .050x.025(1.27x0.64) - Tail LG=.750(19.05) .156 [3.96] Contact Spacing x .200 [5.08] Row Spacing

**See Accompanying Pages for:** 

**Contact Bend Details** 

THIS IS A C.A.D. GENERATED DRAWING DO NOT MAKE MANUAL REVISIONS TO MASTER.