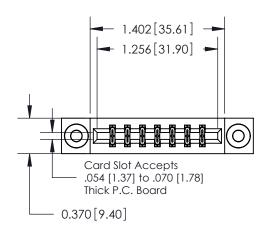

**Mounting Option** 

03-.116 (2.95) I.D. Floating Eyelets

## **Contact Detail**

521-P.C. Tail .025 Sq.(0.64 Sq.) - Tail LG=.150(3.81) .156 [3.96] Contact Spacing x .200 [5.08] Row Spacing

**See Accompanying Pages for: Contact Bend Details** 

THIS IS A C.A.D. GENERATED DRAWING DO NOT MAKE MANUAL REVISIONS TO MASTER.