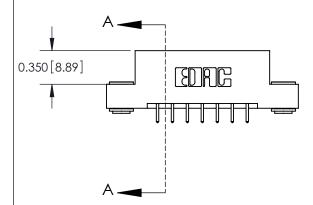

**Mounting Option** 

03-.116 (2.95) I.D. Floating Eyelets

## **Contact Detail**

521-P.C. Tail .025 Sq.(0.64 Sq.) - Tail LG=.150(3.81) .156 [3.96] Contact Spacing x .200 [5.08] Row Spacing





**See Accompanying Pages for: Contact Bend Details** 

THIS IS A C.A.D. GENERATED DRAWING DO NOT MAKE MANUAL REVISIONS TO MASTER.



ISSUE NUMBER ORIGINAL 1



| 837/887 Series High Temp Card Edge Connector |
|----------------------------------------------|
| Part Number: 887-014-521-203                 |

YOUR CONNECTION TO QUALITY & SERVICE

**EDAC INC** TORONTO, ONTARIO CANADA

THESE DRAWINGS AND SPECIFICATIONS ARE THE PROPERTY OF EDAC INC.,AND SHALL NOT BE REPRODUCED, OR COPIED OR USED AS THE BASIS FOR THE MANUFACTURE OR SALE OF APPARATUS WITHOUT WRITTEN PERMISSION.

| ACAD REFERENCE NO. | 837 ENG MASTER   |  |  |
|--------------------|------------------|--|--|
| DRAWN: J.LEE       | DATE: OCT. 06/09 |  |  |
| CHECKED:           | DATE:            |  |  |
| SCALE: NTS         | SHEET