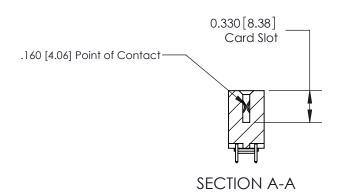

## **Contact Detail**

521-P.C. Tail .025 Sq.(0.64 Sq.) - Tail LG=.150(3.81) .156 [3.96] Contact Spacing x .200 [5.08] Row Spacing

**See Accompanying Pages for: Contact Bend Details** 

THIS IS A C.A.D. GENERATED DRAWING DO NOT MAKE MANUAL REVISIONS TO MASTER.