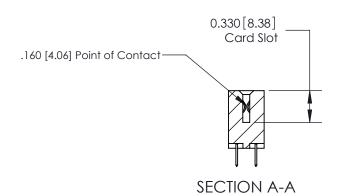

## **Contact Detail**

520-P.C. Tail .030x.018(0.76x0.46) - Tail LG=.175(4.45) .156 [3.96] Contact Spacing x .200 [5.08] Row Spacing

**See Accompanying Pages for: Contact Bend Details** 

DO NOT MAKE MANUAL REVISIONS TO MASTER.