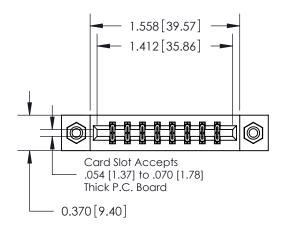

## **Mounting Option**

08-#4-40 Unified Threaded Inserts

## **Contact Detail**

520-P.C. Tail .030x.018(0.76x0.46) - Tail LG=.175(4.45) .156 [3.96] Contact Spacing x .200 [5.08] Row Spacing

**See Accompanying Pages for: Contact Bend Details** 

DO NOT MAKE MANUAL REVISIONS TO MASTER.