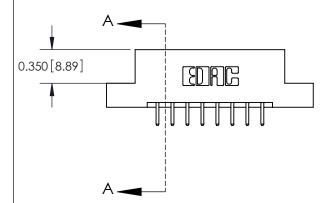

THIS IS A C.A.D. GENERATED DRAWING

ISSUE NUMBER ORIGINAL

837/887 Series High Temp Card Edge Connector Part Number: 887-016-520-208

YOUR CONNECTION TO QUALITY & SERVICE

**EDAC INC** TORONTO, ONTARIO CANADA