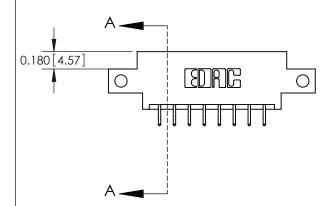

## **Mounting Option**

12-.128 (3.25) Dia. Side Mounting Holes

## **Contact Detail**

556-Extender Board Bend (Code 520 Contacts)

.156 [3.96] Contact Spacing x .200 [5.08] Row Spacing





**See Accompanying Pages for:** 

**Contact Bend Details** 

THIS IS A C.A.D. GENERATED DRAWING DO NOT MAKE MANUAL REVISIONS TO MASTER.



ISSUE NUMBER

1

ORIGINAL



| 837/887 Series High Temp Card Edge Connector |
|----------------------------------------------|
| Part Number: 887-016-556-812                 |



**EDAC INC** TORONTO, ONTARIO CANADA

THESE DRAWINGS AND SPECIFICATIONS ARE THE PROPERTY OF EDAC INC., AND SHALL NOT BE REPRODUCED, OR COPIED OR USED AS THE BASIS FOR THE MANUFACTURE OR SALE OF APPARATUS WITHOUT WRITTEN PERMISSION.

| ACAD REFERENCE NO. | 837 ENG MASTER   |  |  |
|--------------------|------------------|--|--|
| DRAWN: J.LEE       | DATE: OCT. 06/09 |  |  |
| CHECKED:           | DATE:            |  |  |
| SCALE: NTS         | SHEET 1 OF 2     |  |  |
| DRAWI