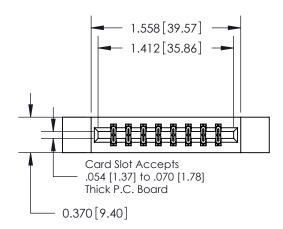

## **Mounting Option**

12-.128 (3.25) Dia. Side Mounting Holes

## **Contact Detail**

556-Extender Board Bend (Code 520 Contacts)

.156 [3.96] Contact Spacing x .200 [5.08] Row Spacing





**See Accompanying Pages for:** 

**Contact Bend Details** 

THIS IS A C.A.D. GENERATED DRAWING DO NOT MAKE MANUAL REVISIONS TO MASTER.



ISSUE NUMBER

1

ORIGINAL



| 837/887 Series High Temp Card Edge Connector |
|----------------------------------------------|
| Part Number: 887-016-556-812                 |



**EDAC INC** TORONTO, ONTARIO CANADA

THESE DRAWINGS AND SPECIFICATIONS ARE THE PROPERTY OF EDAC INC., AND SHALL NOT BE REPRODUCED, OR COPIED OR USED AS THE BASIS FOR THE MANUFACTURE OR SALE OF APPARATUS WITHOUT WRITTEN PERMISSION.

| ACAD REFERENCE NO. | 837 ENG MASTER   |  |  |
|--------------------|------------------|--|--|
| DRAWN: J.LEE       | DATE: OCT. 06/09 |  |  |
| CHECKED:           | DATE:            |  |  |
| SCALE: NTS         | SHEET 1 OF 2     |  |  |
| DRA