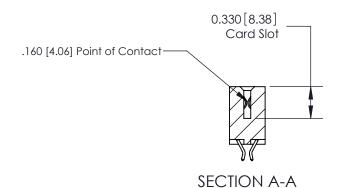

## **Contact Detail**

556-Extender Board Bend (Code 520 Contacts)

.156 [3.96] Contact Spacing x .200 [5.08] Row Spacing

**See Accompanying Pages for:** 

**Contact Bend Details** 

THIS IS A C.A.D. GENERATED DRAWING DO NOT MAKE MANUAL REVISIONS TO MASTER.