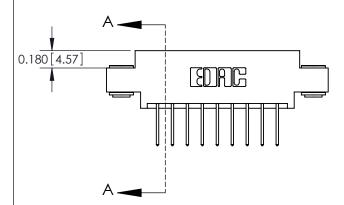

ISSUE NUMBER

ORIGINAL

1

| 837/887 Series High Temp Card Edge Connector |
|----------------------------------------------|
| Part Number: 887-018-523-803                 |

**EDAC INC** TORONTO, ONTARIO CANADA

THESE DRAWINGS AND SPECIFICATIONS ARE THE PROPERTY OF EDAC INC.,AND SHALL NOT BE REPRODUCED, OR COPIED OR USED AS THE BASIS FOR THE MANUFACTURE OR SALE OF APPARATUS WITHOUT WRITTEN PERMISSION.

| ACAD REFERENCE NO. | 837 ENG MASTER   |  |  |
|--------------------|------------------|--|--|
| DRAWN: J.LEE       | DATE: OCT. 06/09 |  |  |
| CHECKED:           | DATE:            |  |  |
| SCALE: NTS         | SHEET 1 OF 2     |  |  |
| DRAWING NUMBER     | ISSUE            |  |  |
| 837 Assembly       | 1                |  |  |