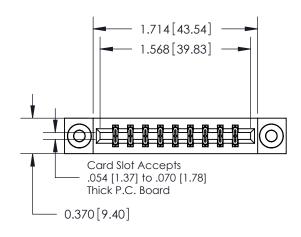

ISSUE NUMBER

ORIGINAL

1

| 837/887 Series High Temp Card Edge Connector |
|----------------------------------------------|
| Part Number: 887-018-523-803                 |

**EDAC INC** TORONTO, ONTARIO CANADA

THESE DRAWINGS AND SPECIFICATIONS ARE THE PROPERTY OF EDAC INC.,AND SHALL NOT BE REPRODUCED, OR COPIED OR USED AS THE BASIS FOR THE MANUFACTURE OR SALE OF APPARATUS WITHOUT WRITTEN PERMISSION.

| ACAD REFERENCE NO. | 837 ENG MASTER   |  |  |
|--------------------|------------------|--|--|
| DRAWN: J.LEE       | DATE: OCT. 06/09 |  |  |
| CHECKED:           | DATE:            |  |  |
| SCALE: NTS         | SHEET 1 OF 2     |  |  |
| DRAWING NUMBER     | ISSUE            |  |  |
| 837 Assembly       | 1                |  |  |