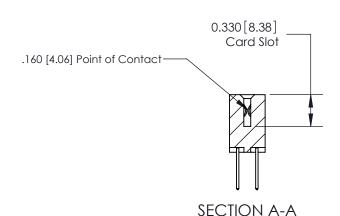

## **Contact Detail**

523-P.C. Tail .025 Sq.(0.64 Sq.) - Tail LG=.390(9.91) .156 [3.96] Contact Spacing x .200 [5.08] Row Spacing

**See Accompanying Pages for:** 

**Contact Bend Details** 

THIS IS A C.A.D. GENERATED DRAWING DO NOT MAKE MANUAL REVISIONS TO MASTER.

ISSUE NUMBER

ORIGINAL

1

|                     | 837/887 Series High Temp Card Edge Connector |                                                                                                                                                | ACAD REFERENCE | NO. 837 EN       | 837 ENG MASTER |  |
|---------------------|----------------------------------------------|------------------------------------------------------------------------------------------------------------------------------------------------|----------------|------------------|----------------|--|
| Contact Bend Detail |                                              | DRAWN: J.LEE                                                                                                                                   | DATE: OC       | DATE: OCT. 06/09 |                |  |
|                     | Confact Bend Defail                          |                                                                                                                                                | CHECKED:       | DATE:            |                |  |
|                     | EDAC INC                                     | O, ONTARIO  ARE THE PROPERTY OF EDAC INC.,AND SHALL NOT BE REPRODUCED,OR COPIED  OR USED AS THE BASIS FOR THE MANUFACTURE OR SALE OF APPARATUS | SCALE: NTS     | SHEET            | 2 <b>OF</b> 2  |  |
|                     | TORONTO, ONTARIO                             |                                                                                                                                                | DRAWING NUMBER |                  | ISSUE          |  |
| YOUR                | CANADA OUR CONNECTION TO QUALITY & SERVICE   |                                                                                                                                                | 837 Asser      | nbly             | 1              |  |