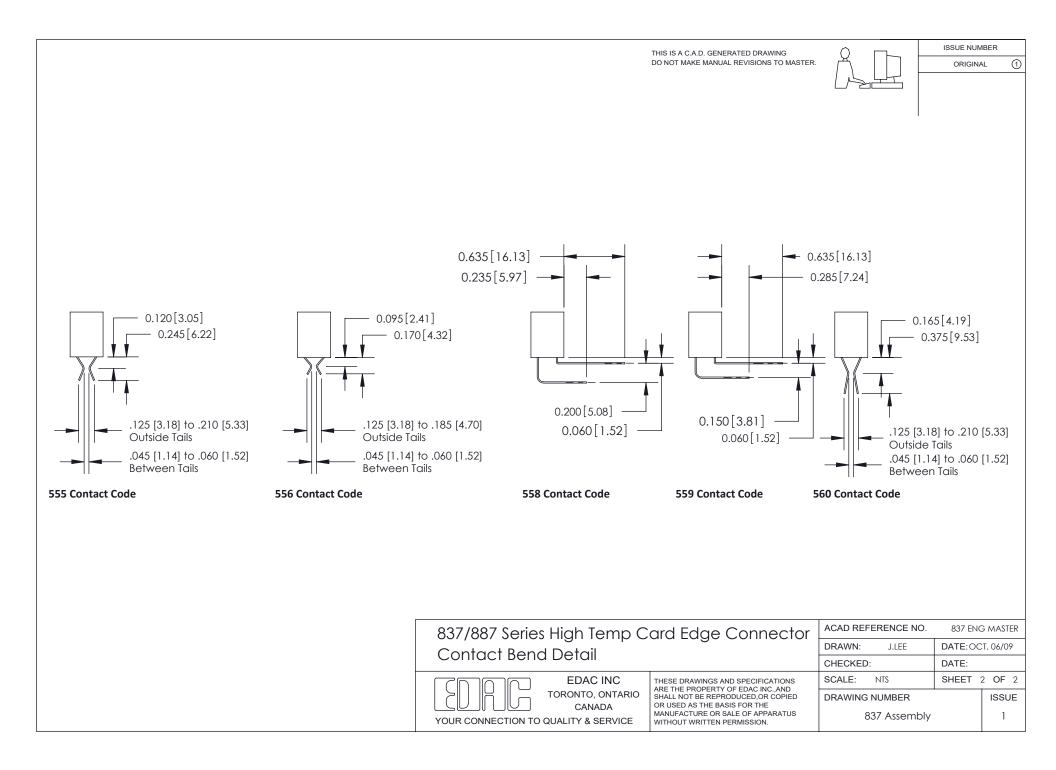

## **Contact Detail**

0.180[4.57]

559-90 Degree Bend (Code 541 Contacts) .156 [3.96] Contact Spacing x .200 [5.08] Row Spacing

1

4.366[110.90] 4.220[107.19]  $\bigcirc$  $\bigcirc$ Card Slot Accepts - .054 [1.37] to .070 [1.78] Thick P.C. Board 0.370[9.40] .160 [4.06] Point of Contact-RDRG

SECTION A-A

0.330[8.38] Card Slot

| See Accompanying Pages for:<br>• Contact Bend Details | 837/887 Series High Temp Card Edge Connector<br>Part Number: 887-052-559-808 |                                                                                                                                                                            | ACAD REFERENCE NO. | 837 EN   | G MASTER |
|-------------------------------------------------------|------------------------------------------------------------------------------|----------------------------------------------------------------------------------------------------------------------------------------------------------------------------|--------------------|----------|----------|
|                                                       |                                                                              |                                                                                                                                                                            | DRAWN: J.LEE       | DATE: OC | T. 06/09 |
|                                                       |                                                                              |                                                                                                                                                                            | CHECKED:           | DATE:    |          |
|                                                       |                                                                              | THESE DRAWINGS AND SPECIFICATIONS<br>ARE THE PROPERTY OF EDAC INC. AND                                                                                                     | SCALE: NTS         | SHEET 1  | OF 2     |
|                                                       |                                                                              | ARE THE PROPERT FOR EDAC INC. AND<br>SHALL NOT BE REPRODUCED, OR COPIED<br>OR USED AS THE BASIS FOR THE<br>MANUFACTURE OR SALE OF APPARATUS<br>WITHOUT WRITTEN PERMISSION. | DRAWING NUMBER     |          | ISSUE    |
|                                                       | YOUR CONNECTION TO QUALITY & SERVICE                                         |                                                                                                                                                                            | 837 Assembly       |          | 1        |