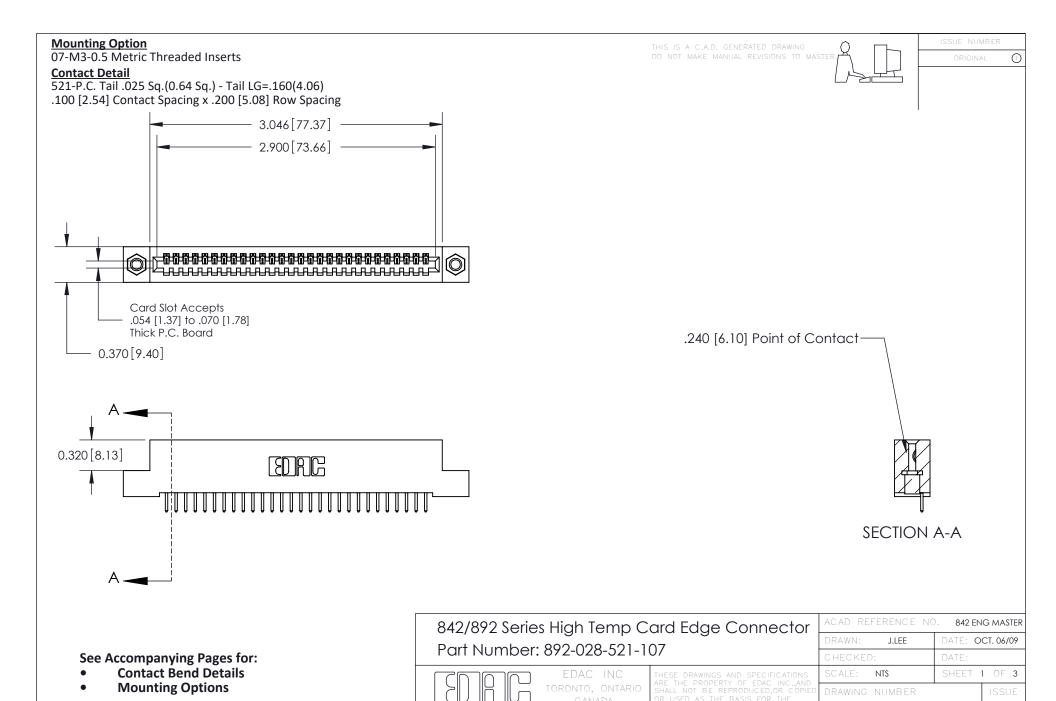

YOUR CONNECTION TO QUALITY & SERVICE

842 Assembly

THIS IS A C.A.D. GENERATED DRAWING DO NOT MAKE MANUAL REVISIONS TO MASTER

ORIGINAL (1)



| 842/892 Series High Temp Card Edge Connector<br>Contact Bend Detail |                                                                                                 | ACAD REFERENCE NO. 842 ENG MASTER |             |                  |        |
|---------------------------------------------------------------------|-------------------------------------------------------------------------------------------------|-----------------------------------|-------------|------------------|--------|
|                                                                     |