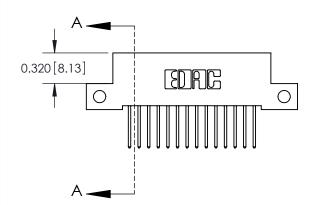

**Mounting Option** 

12-.128 (3.25) Dia. Side Mounting Holes

THIS IS A C.A.D. GENERATED DRAWING DO NOT MAKE MANUAL REVISIONS TO MASTER

ISSUE NUMBER

ORIGINAL

1

| 842/892 Series High Temp Card Edge Co<br>Mounting Options  | DRAWN: J.LEE DATE: OCT. 06/09  CHECKED: DATE: |
|------------------------------------------------------------|-----------------------------------------------|
| EDAC INC THESE DRAWINGS AND S ARE THE PROPERTY OF          |                                               |
|                                                            | DUCED,OR COPIED DRAWING NUMBER ISSUE          |
| YOUR CONNECTION TO QUALITY & SERVICE WITHOUT WRITTEN PERMI |                                               |