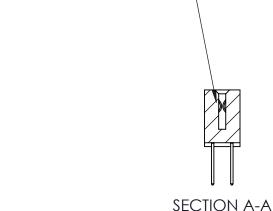

THIS IS A C.A.D. GENERATED DRAWING DO NOT MAKE MANUAL REVISIONS TO MASTER

ORIGINAL (1)

| 842/892 Series High Temp Card Edge Connector<br>Contact Bend Detail |                                                                                                 | ACAD REFERENCE NO. 842 ENG MASTER |             |                  |        |
|---------------------------------------------------------------------|-------------------------------------------------------------------------------------------------|-----------------------------------|-------------|------------------|--------|
|                                                                     |                                                                                                 | DRAWN:                            | J.LEE       | DATE: OCT. 06/09 |        |
|                                                                     |                                                                                                 | CHECKED:                          |             | DATE:            |        |
| EDAC INC                                                            | THESE DRAWINGS AND SPECIFICATIONS ARE THE PROPERTY OF EDAC INCAND                               | SCALE:                            | NTS         | SHEET :          | 2 OF 3 |
| TORONTO, ONTARIO                                                    | SHALL NOT BE REPRODUCED,OR COPIED OR USED AS THE BASIS FOR THE MANUFACTURE OR SALE OF APPARATUS | DRAWING                           | NUMBER      |                  | ISSUE  |
| YOUR CONNECTION TO QUALITY & SERVICE                                |                                                                                                 | 8                                 | 42 Assembly |                  | 1      |