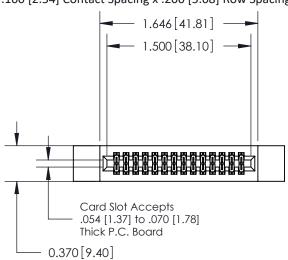

## **Contact Detail**

523-P.C. Tail .025 Sq.(0.64 Sq.) - Tail LG=.400(10.16) .100 [2.54] Contact Spacing x .200 [5.08] Row Spacing

**See Accompanying Pages for:** 

- **Contact Bend Details**
- **Mounting Options**

.240 [6.10] Point of Contact-

842/892 Series High Temp Card Edge Connector Part Number: 892-028-523-212

YOUR CONNECTION TO QUALITY & SERVICE

842 ENG MASTER J.LEE DATE: OCT. 06/09 SHEET 1 OF 3

842 Assembly