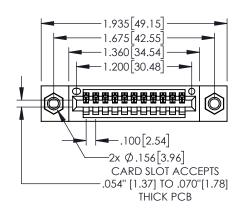

845/895 SERIES HIGH TEMP CARD EDGE CONNECTOR PART NUMBER: 895-011-525-107

| ACAD REFERENCE NO. 845-ENG-MASTER |                  |  |  |  |
|-----------------------------------|------------------|--|--|--|
| DRAWN: R.STA.MONICA               | DATE:MAY.16/2017 |  |  |  |
| CHECKED:                          | DATE:            |  |  |  |
| SCALE: 1:1                        | SHEET 1 OF 2     |  |  |  |
| DRAWING NUMBER                    | ISSUE            |  |  |  |
| 845-ENG-MASTER                    | 1                |  |  |  |

Contact Dimensions: 525-P.C. Tail .018 Sq.(0.46 Sq.) - Tail LG=.150(3.81) .100 (2.54) Contact Spacing x .200 (5.08) Row Spacing

- INSULATOR MATERIAL: THERMOPLASTIC, UL 94V-0
- CONTACT MATERIAL; COPPER TIN ALLOY CONTACT PLATING: GOLD ON THE MATING AREA, TIN PLATING ON THE CONTACT TAILS, NICKEL UNDERPLATE