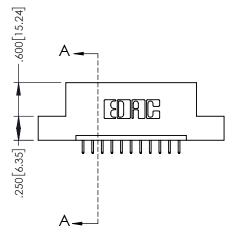

845/895 SERIES HIGH TEMP CARD EDGE CONNECTOR PART NUMBER: 895-011-525-107

| ACAD REFERENCE NO. 845-ENG-MASTER |                  |  |  |  |
|-----------------------------------|------------------|--|--|--|
| DRAWN: R.STA.MONICA               | DATE:MAY.16/2017 |  |  |  |
| CHECKED:                          | DATE:            |  |  |  |
| SCALE: 1:1                        | SHEET 1 OF 2     |  |  |  |
| DRAWING NUMBER                    | ISSUE            |  |  |  |
| 845-ENG-MASTER                    | 1                |  |  |  |

1

|             | .330[8.38]<br>CARD SLOT | SECTION A-A .370[9.40]            |
|-------------|-------------------------|-----------------------------------|
|             | <b>1</b>                |                                   |
|             |                         | .160[4.06]<br>POINT OF<br>CONTACT |
| .200[5.08]— |                         | <b>-</b>                          |