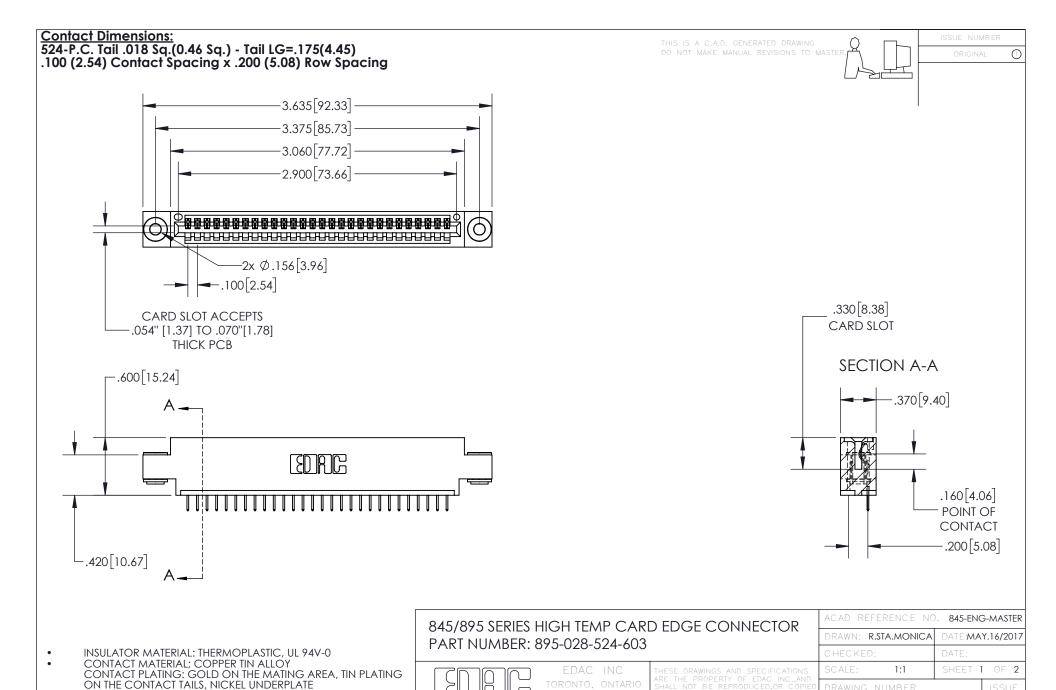

YOUR CONNECTION TO QUALITY & SERVICE

845-ENG-MASTER







INSULATOR MATERIAL: THERMOPLASTIC POLYESTER, UL 94V-0 DAP MATERIAL AVAILABLE UPON REQUEST

**Contact Code 558** 

CONTACT MATERIAL; COPPER ALLOY CONTACT PLATING: GOLD ON THE MATING AREA, TIN PLATING ON THE CONTACT TAILS, NICKEL UNDERPLATE

## 845/895 SERIES HIGH TEMP CARD EDGE CONNECTOR CONTACT CODE 555,556,558,559,560 DIMENSIONS

YOUR CONNECTION TO QUALITY & SERVICE

Contact Code 559

|   | ACAD REFERENCE NO. 845-ENG-MASTER |                  |  |
|---|-----------------------------------|------------------|--|
|   | DRAWN: R.STA.MONICA               | DATE:MAY.16/2017 |  |
|   | CHECKED:                          | DATE:            |  |
|   | SCALE: 1:1                        | SHEET 2 OF 2     |  |
| D | DRAWING NUMBER