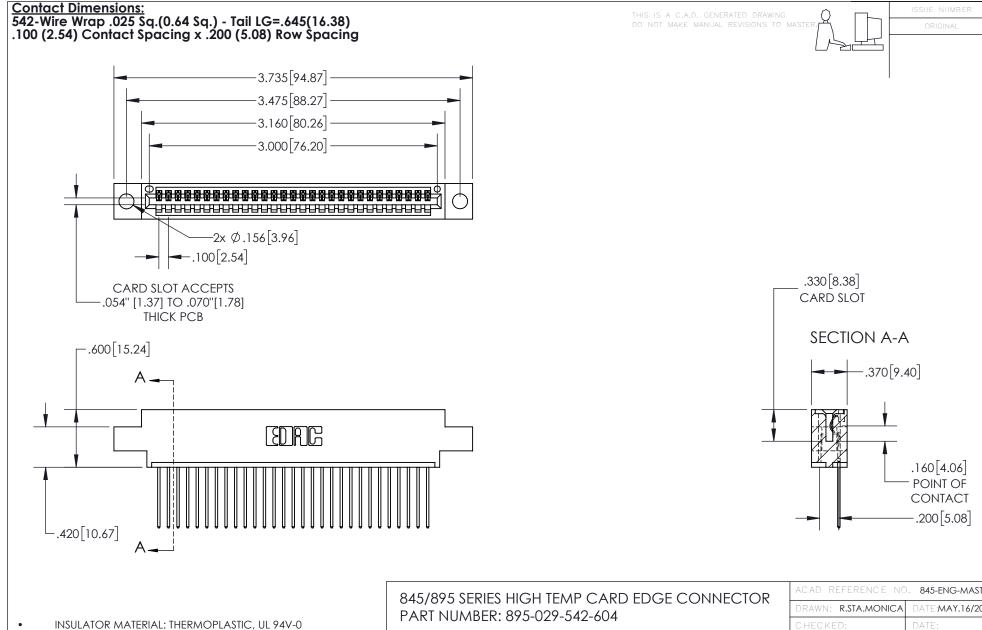

- INSULATOR MATERIAL: THERMOPLASTIC POLYESTER, UL 94V-0 DAP MATERIAL AVAILABLE UPON REQUEST
- CONTACT MATERIAL; COPPER ALLOY

CONTACT PLATING: GOLD ON THE MATING AREA, TIN PLATING ON THE CONTACT TAILS, NICKEL UNDERPLATE