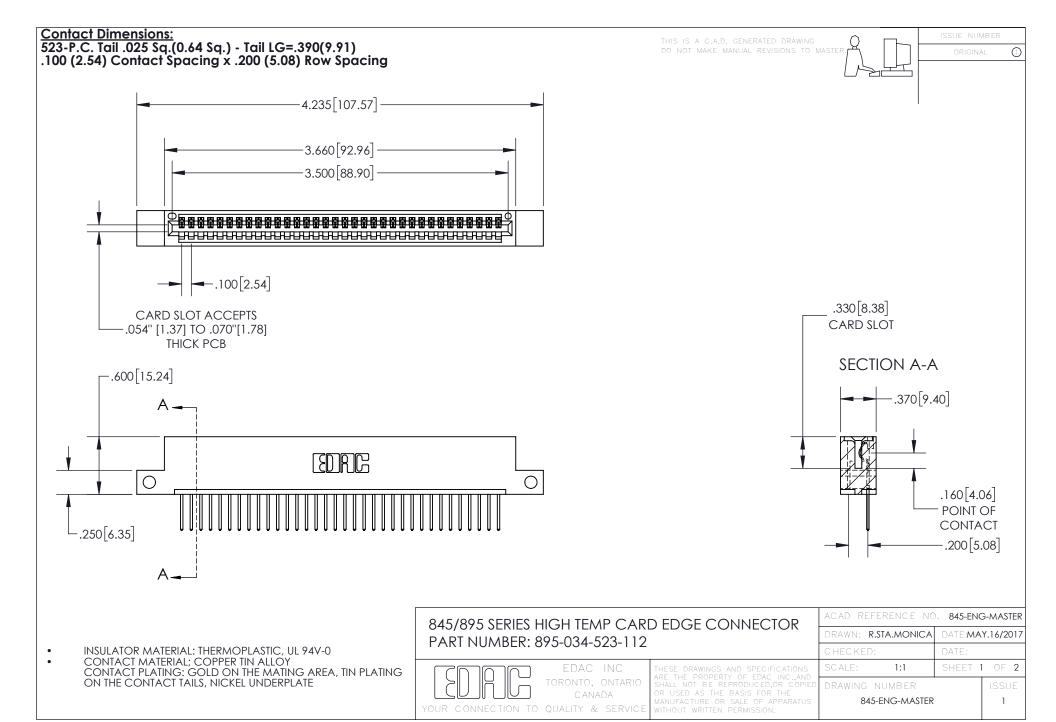

INSULATOR MATERIAL: THERMOPLASTIC POLYESTER, UL 94V-0 DAP MATERIAL AVAILABLE UPON REQUEST

**Contact Code 558** 

CONTACT MATERIAL; COPPER ALLOY CONTACT PLATING: GOLD ON THE MATING AREA, TIN PLATING ON THE CONTACT TAILS, NICKEL UNDERPLATE

## 845/895 SERIES HIGH TEMP CARD EDGE CONNECTOR CONTACT CODE 555,556,558,559,560 DIMENSIONS

YOUR CONNECTION TO QUALITY & SERVICE

Contact Code 559

|   | ACAD REFERENCE NO. 845-ENG-MASTER |                  |  |
|---|-----------------------------------|------------------|--|
|   | DRAWN: R.STA.MONICA               | DATE:MAY.16/2017 |  |
|   | CHECKED:                          | DATE:            |  |
|   | SCALE: 1:1                        | SHEET 2 OF 2     |  |
| D | DRAWING NUMBER                    | ISSUE            |  |

Contact Code 560