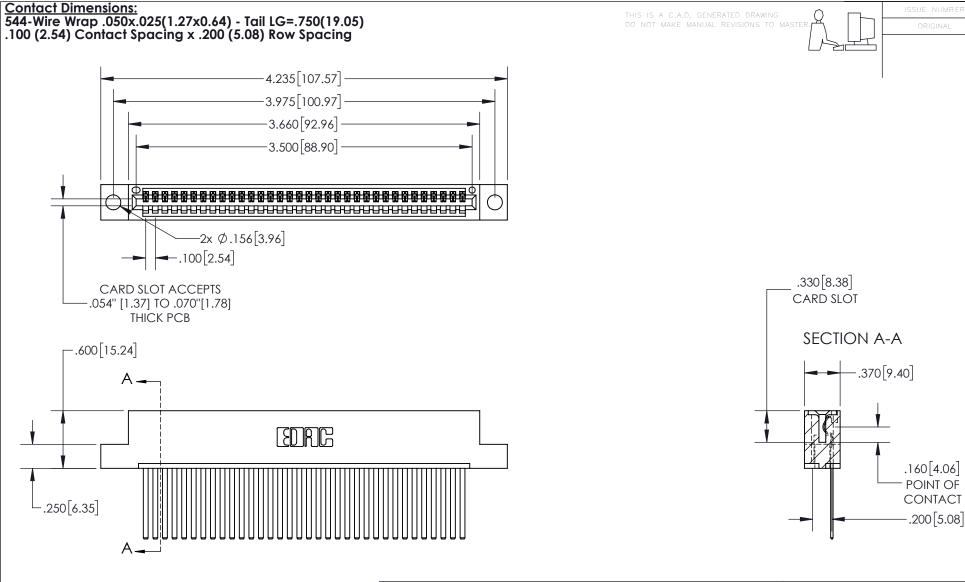

- INSULATOR MATERIAL: THERMOPLASTIC, UL 94V-0
- CONTACT MATERIAL; COPPER TIN ALLOY
  CONTACT PLATING: GOLD ON THE MATING AREA, TIN PLATING
  ON THE CONTACT TAILS, NICKEL UNDERPLATE

| 845/895 SERIES HIGH TEMP CARD EDGE CONNECTOR |
|----------------------------------------------|
| PART NUMBER: 895-034-544-104                 |