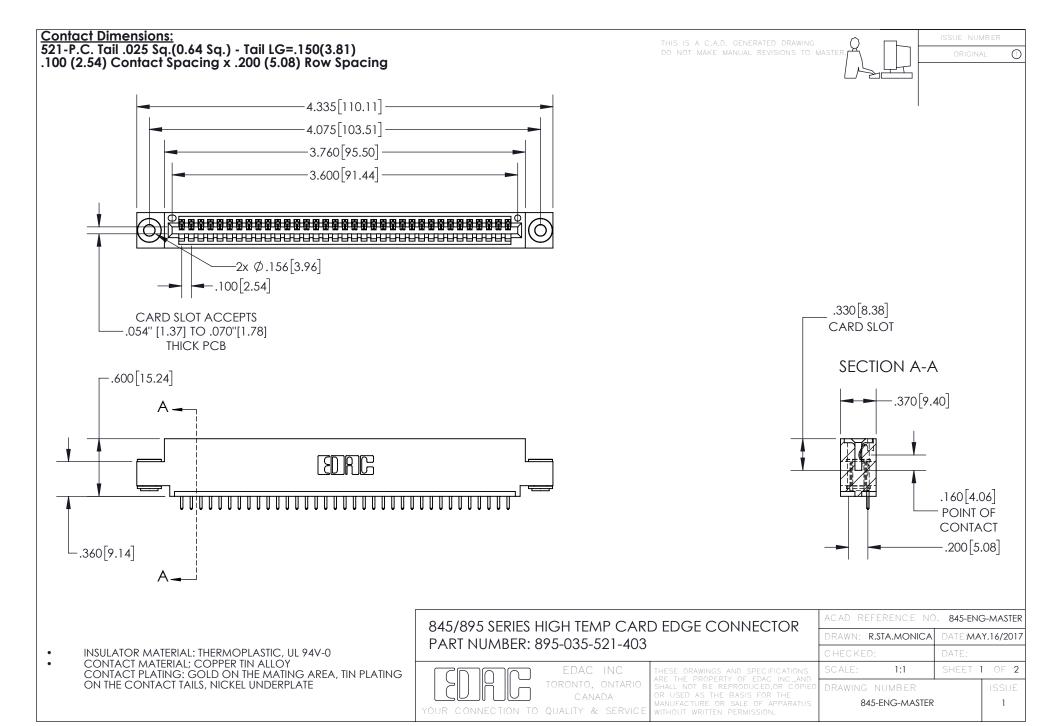

INSULATOR MATERIAL: THERMOPLASTIC POLYESTER, UL 94V-0 DAP MATERIAL AVAILABLE UPON REQUEST

**Contact Code 558** 

CONTACT MATERIAL; COPPER ALLOY CONTACT PLATING: GOLD ON THE MATING AREA, TIN PLATING ON THE CONTACT TAILS, NICKEL UNDERPLATE

## 845/895 SERIES HIGH TEMP CARD EDGE CONNECTOR CONTACT CODE 555,556,558,559,560 DIMENSIONS

YOUR CONNECTION TO QUALITY & SERVICE

Contact Code 559

|   | ACAD REFERENCE NO. 845-ENG-MASTER |                  |  |
|---|-----------------------------------|------------------|--|
|   | DRAWN: R.STA.MONICA               | DATE:MAY.16/2017 |  |
|   | CHECKED:                          | DATE:            |  |
|   | SCALE: 1:1                        | SHEET 2 OF 2     |  |
| D | DRAWING NUMBER                    | ISSUE            |  |

Contact Code 560

845-ENG-MASTER