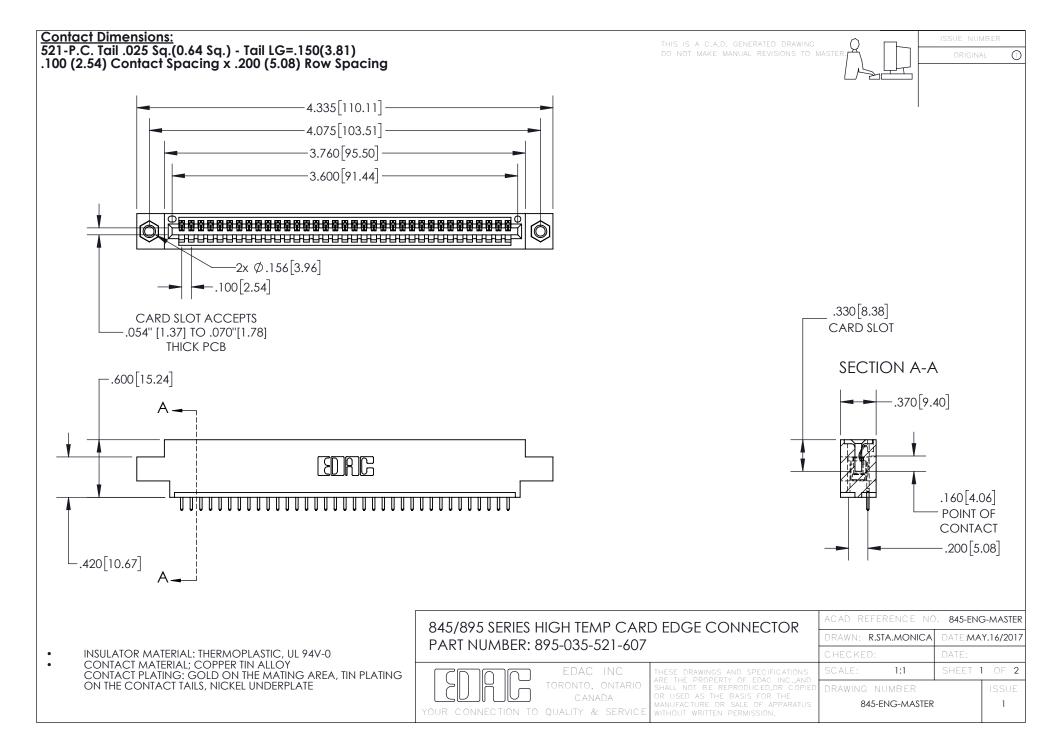

INSULATOR MATERIAL: THERMOPLASTIC POLYESTER, UL 94V-0 DAP MATERIAL AVAILABLE UPON REQUEST

**Contact Code 558** 

CONTACT MATERIAL; COPPER ALLOY CONTACT PLATING: GOLD ON THE MATING AREA, TIN PLATING ON THE CONTACT TAILS, NICKEL UNDERPLATE

## 845/895 SERIES HIGH TEMP CARD EDGE CONNECTOR CONTACT CODE 555,556,558,559,560 DIMENSIONS

YOUR CONNECTION TO QUALITY & SERVICE

Contact Code 559

|   | ACAD REFERENCE NO. 845-ENG-MASTER |                  |  |
|---|-----------------------------------|------------------|--|
|   | DRAWN: R.STA.MONICA               | DATE:MAY.16/2017 |  |
|   | CHECKED:                          | DATE:            |  |
|   | SCALE: 1:1                        | SHEET 2 OF 2     |  |
| D | DRAWING NUMBER                    | ISSUE            |  |