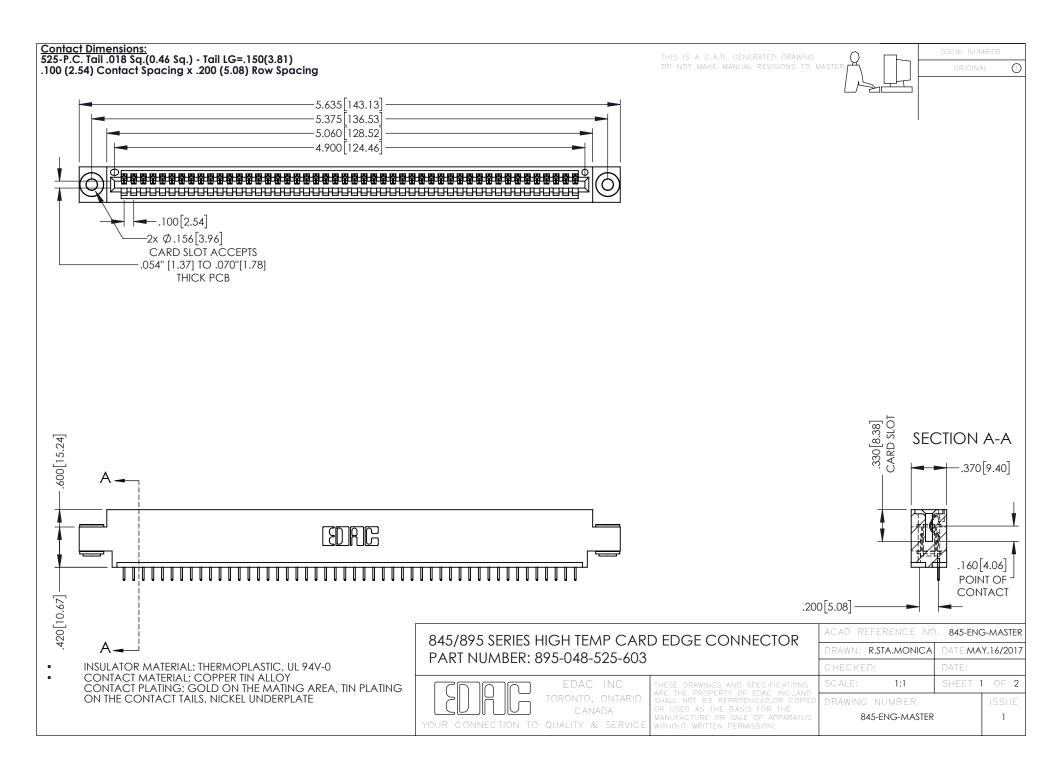

- INSULATOR MATERIAL: THERMOPLASTIC POLYESTER, UL 94V-0 DAP MATERIAL AVAILABLE UPON REQUEST
- CONTACT MATERIAL; COPPER ALLOY

**Contact Code 558** 

CONTACT PLATING: GOLD ON THE MATING AREA, TIN PLATING ON THE CONTACT TAILS, NICKEL UNDERPLATE

## 845/895 SERIES HIGH TEMP CARD EDGE CONNECTOR CONTACT CODE 555,556,558,559,560 DIMENSIONS

YOUR CONNECTION TO QUALITY & SERVICE

Contact Code 559

|   | ACAD REFERENCE NO   | . 845-ENG-MASTER |
|---|---------------------|------------------|
|   | DRAWN: R.STA.MONICA | DATE:MAY.16/2017 |
|   | CHECKED:            | DATE:            |
|   | SCALE: 1:1          | SHEET 2 OF 2     |
| D | DRAWING NUMBER      | ISSUE            |