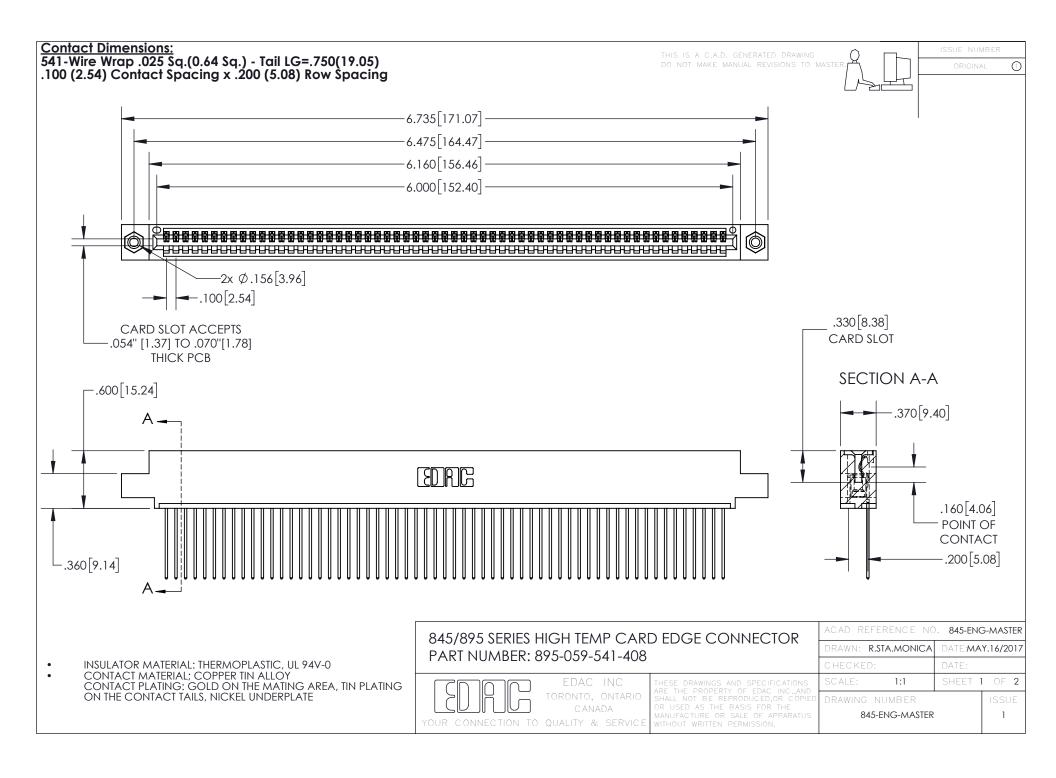

INSULATOR MATERIAL: THERMOPLASTIC POLYESTER, UL 94V-0 DAP MATERIAL AVAILABLE UPON REQUEST

**Contact Code 558** 

CONTACT MATERIAL; COPPER ALLOY CONTACT PLATING: GOLD ON THE MATING AREA, TIN PLATING ON THE CONTACT TAILS, NICKEL UNDERPLATE

## 845/895 SERIES HIGH TEMP CARD EDGE CONNECTOR CONTACT CODE 555,556,558,559,560 DIMENSIONS

YOUR CONNECTION TO QUALITY & SERVICE

Contact Code 559

|   | ACAD REFERENCE NO. 845-ENG-MASTER |                  |  |
|---|-----------------------------------|------------------|--|
|   | DRAWN: R.STA.MONICA               | DATE:MAY.16/2017 |  |
|   | CHECKED:                          | DATE:            |  |
|   | SCALE: 1:1                        | SHEET 2 OF 2     |  |
| D | DRAWING NUMBER                    | ISSUE            |  |

Contact Code 560

845-ENG-MASTER