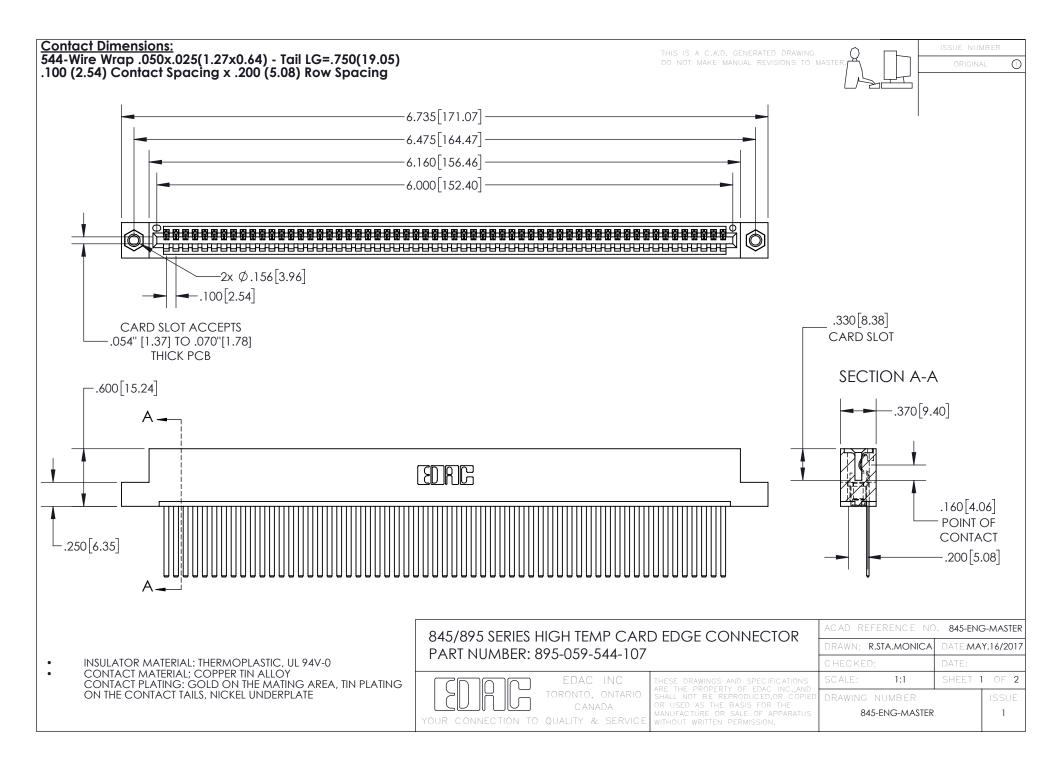

INSULATOR MATERIAL: THERMOPLASTIC POLYESTER, UL 94V-0 DAP MATERIAL AVAILABLE UPON REQUEST

**Contact Code 558** 

CONTACT MATERIAL; COPPER ALLOY CONTACT PLATING: GOLD ON THE MATING AREA, TIN PLATING ON THE CONTACT TAILS, NICKEL UNDERPLATE

## 845/895 SERIES HIGH TEMP CARD EDGE CONNECTOR CONTACT CODE 555,556,558,559,560 DIMENSIONS

YOUR CONNECTION TO QUALITY & SERVICE

Contact Code 559

|   | ACAD REFERENCE NO. 845-ENG-MASTER |                  |  |
|---|-----------------------------------|------------------|--|
|   | DRAWN: R.STA.MONICA               | DATE:MAY.16/2017 |  |
|   | CHECKED:                          | DATE:            |  |
|   | SCALE: 1:1                        | SHEET 2 OF 2     |  |
| D | DRAWING NUMBER                    | ISSUE            |  |

Contact Code 560