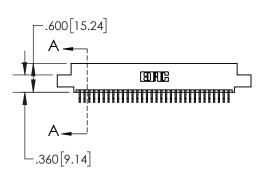

YOUR CONNECTION TO QUALITY & SERVICE

CONTACT MATERIAL; COPPER TIN ALLOY
CONTACT PLATING: GOLD ON THE MATING AREA, TIN PLATING
ON THE CONTACT TAILS, NICKEL UNDERPLATE

1

| .330[8.38]<br>CARD SLOT           |  |  |  |  |
|-----------------------------------|--|--|--|--|
| 370[9.40]<br>SECTION A-A          |  |  |  |  |
| .160[4.06]<br>POINT OF<br>CONTACT |  |  |  |  |
| 200[5.08]                         |  |  |  |  |