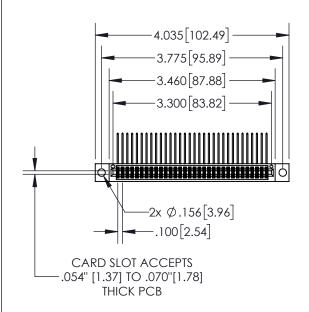

## **Contact Dimensions:**

559-90 Degree Bend (Code 541 Contacts) See Sheet 2 for Contact Code 555, 556, 558, 559, 560 Dimensions

INSULATOR MATERIAL: THERMOPLASTIC, UL 94V-0

845/895 SERIES HIGH TEMP CARD EDGE CC PART NUMBER: 895-064-559-504

YOUR CONNECTION TO QUALITY & SERVICE

CONTACT MATERIAL; COPPER TIN ALLOY
CONTACT PLATING: GOLD ON THE MATING AREA, TIN PLATING
ON THE CONTACT TAILS, NICKEL UNDERPLATE

1

| .330[8.38]<br>CARD SLOT           |  |  |  |  |
|-----------------------------------|--|--|--|--|
| 370[9.40]<br>SECTION A-A          |  |  |  |  |
| .160[4.06]<br>POINT OF<br>CONTACT |  |  |  |  |
| 200[5.08]                         |  |  |  |  |