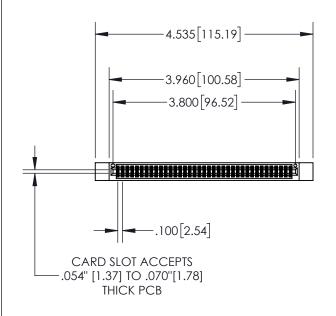

| 845/895 SERIES HIGH TEMP CARD EDGE CONNECTOR |
|----------------------------------------------|
| PART NUMBER: 895-074-541-212                 |

| ACAD REFERENCE NO. 845-ENG-MASTER |                  |  |  |
|-----------------------------------|------------------|--|--|
| DRAWN: R.STA.MONICA               | DATE:MAY.16/2017 |  |  |
| CHECKED:                          | DATE:            |  |  |
| SCALE: 1:2                        | SHEET 1 OF 2     |  |  |
| DRAWING NUMBER                    | ISSUE            |  |  |
| 845-ENG-MASTER                    | 1                |  |  |