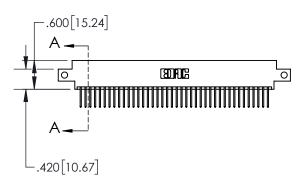

| 845/895 SERIES HIGH TEMP CARD EDGE CONNECTOR |
|----------------------------------------------|
| PART NUMBER: 895-080-523-812                 |

|    | DRAWN: R.STA.MONICA | DATE: <b>MA</b> | Y.16/2017 |
|----|---------------------|-----------------|-----------|
|    | CHECKED:            | DATE:           |           |
|    | SCALE: 1:2          | SHEET 1         | OF 2      |
| ED | DRAWING NUMBER      |                 | ISSUE     |
| 3  | 845-ENG-MASTER      | 1               |           |