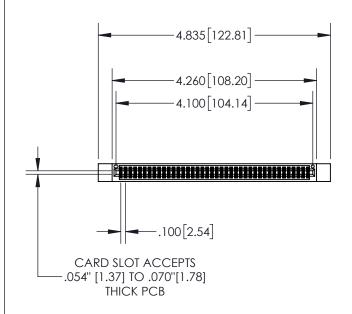

1

| .330[8.38]<br>CARD SLOT                     |  |  |  |  |
|---------------------------------------------|--|--|--|--|
| .370[9.40]                                  |  |  |  |  |
| SECTION A-A                                 |  |  |  |  |
| .160[4.06]<br>150 [3.8] POINT OF<br>CONTACT |  |  |  |  |
| 200[5.08]                                   |  |  |  |  |