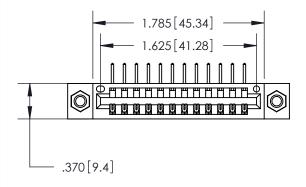

846/896 SERIES HIGH TEMP CARD EDGE CONNECTOR PART NUMBER: 896-012-558-107

**EDAC INC** TORONTO, ONTARIO CANADA

THESE DRAWINGS AND SPECIFICATIONS ARE THE PROPERTY OF EDAC INC.,AND SHALL NOT BE REPRODUCED, OR COPIED OR USED AS THE BASIS FOR THE MANUFACTURE OR SALE OF APPARATUS WITHOUT WRITTEN PERMISSION.

<u>Contact Dimensions:</u>
558-90 Degree Bend (Code 541 Contacts)
See Sheet 2 for Contact Code 555, 556, 558, 559, 560 Dimensions

THIS IS A C.A.D. GENERATED DRAWING DO NOT MAKE MANUAL REVISIONS TO MASTER.