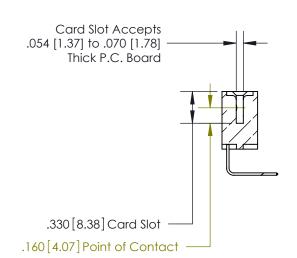

**Contact Code 558** 

## 846/896 SERIES HIGH TEMP CARD EDGE CONNECTOR CONTACT CODE 555,556,558,559,560 DIMENSIONS

.150 [3.81]

YOUR CONNECTION TO QUALITY & SERVICE

**Contact Code 559** 

**EDAC INC** TORONTO, ONTARIO CANADA

THESE DRAWINGS AND SPECIFICATIONS ARE THE PROPERTY OF EDAC INC.,AND SHALL NOT BE REPRODUCED, OR COPIED OR USED AS THE BASIS FOR THE MANUFACTURE OR SALE OF APPARATUS WITHOUT WRITTEN PERMISSION.