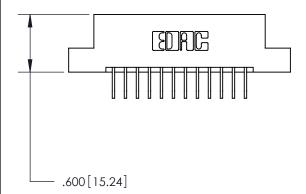

846/896 SERIES HIGH TEMP CARD EDGE CONNECTOR PART NUMBER: 896-012-558-107

**EDAC INC** TORONTO, ONTARIO CANADA

THESE DRAWINGS AND SPECIFICATIONS ARE THE PROPERTY OF EDAC INC.,AND SHALL NOT BE REPRODUCED, OR COPIED OR USED AS THE BASIS FOR THE MANUFACTURE OR SALE OF APPARATUS WITHOUT WRITTEN PERMISSION.

<u>Contact Dimensions:</u>
558-90 Degree Bend (Code 541 Contacts)
See Sheet 2 for Contact Code 555, 556, 558, 559, 560 Dimensions

THIS IS A C.A.D. GENERATED DRAWING DO NOT MAKE MANUAL REVISIONS TO MASTER.