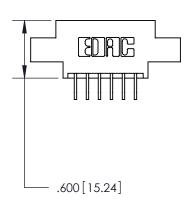

Card Slot Accepts .054 [1.37] to .070 [1.78] Thick P.C. Board .330[8.38] Card Slot -.160 [4.07] Point of Contact —

THIS IS A C.A.D. GENERATED DRAWING DO NOT MAKE MANUAL REVISIONS TO MASTER.

ISSUE NUMBER

.165[4.19]

.375 [9.54]

ORIGINAL

1

.060 [1.52] .125(3.18) to .210(5.33) **Outside Tails** .125(3.18) to .210(5.33) **Outside Tails** 

**Contact Code 560** 

INSULATOR MATERIAL: THERMOPLASTIC POLYESTER, UL 94V-0 CONTACT MATERIAL; COPPER, NICKEL, TIN ALLOY CA-725 CONTACT PLATING: GOLD ON THE MATING AREA, TIN-LEAD ON THE CONTACT TAILS, NICKEL UNDERPLATE

**Contact Code 558** 

## 846/896 SERIES HIGH TEMP CARD EDGE CONNECTOR CONTACT CODE 555,556,558,559,560 DIMENSIONS

.150 [3.81]

YOUR CONNECTION TO QUALITY & SERVICE

**Contact Code 559** 

**EDAC INC** TORONTO, ONTARIO CANADA

THESE DRAWINGS AND SPECIFICATIONS ARE THE PROPERTY OF EDAC INC.,AND SHALL NOT BE REPRODUCED, OR COPIED OR USED AS THE BASIS FOR THE MANUFACTURE OR SALE OF APPARATUS WITHOUT WRITTEN PERMISSION.