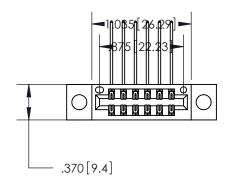

<u>Contact Dimensions:</u>
559-90 Degree Bend (Code 541 Contacts)
See Sheet 2 for Contact Code 555, 556, 558, 559, 560 Dimensions

THIS IS A C.A.D. GENERATED DRAWING DO NOT MAKE MANUAL REVISIONS TO MASTER.

ISSUE NUMBER ORIGINAL

1

INSULATOR MATERIAL: THERMOPLASTIC POLYESTER, UL 94V-0 CONTACT MATERIAL; COPPER, NICKEL, TIN ALLOY CA-725 CONTACT PLATING: GOLD ON THE MATING AREA, TIN-LEAD

ON THE CONTACT TAILS, NICKEL UNDERPLATE

846/896 SERIES HIGH TEMP CARD EDGE CONNECTOR PART NUMBER: 896-012-559-804

YOUR CONNECTION TO QUALITY & SERVICE

**EDAC INC** TORONTO, ONTARIO CANADA

THESE DRAWINGS AND SPECIFICATIONS ARE THE PROPERTY OF EDAC INC., AND SHALL NOT BE REPRODUCED, OR COPIED OR USED AS THE BASIS FOR THE MANUFACTURE OR SALE OF APPARATUS WITHOUT WRITTEN PERMISSION.

| ACAD REFERENCE NO. |      | 846-ENG-MASTER |           |
|--------------------|------|----------------|-----------|
| DRAWN: J.          | LEE  | DATE: AF       | PR. 22/09 |
| CHECKED:           |      | DATE:          |           |
| SCALE:             | 1:1  | SHEET 1        | OF 2      |
| DRAWING NUM        | 1BER |                | ISSUE     |
| 846-ENG-MASTER     |      |                | 1         |