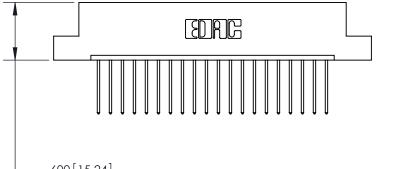

Card Slot Accepts

.330 [8.38] Card Slot

.160 [4.07] Point of Contact -

THIS IS A C.A.D. GENERATED DRAWING DO NOT MAKE MANUAL REVISIONS TO MASTER.

ISSUE NUMBER

.165[4.19]

.375 [9.54]

ORIGINAL

1

.060 [1.52] .125(3.18) to .210(5.33) **Outside Tails** .125(3.18) to .210(5.33) **Outside Tails** 

**Contact Code 560** 

INSULATOR MATERIAL: THERMOPLASTIC POLYESTER, UL 94V-0 CONTACT MATERIAL; COPPER, NICKEL, TIN ALLOY CA-725 CONTACT PLATING: GOLD ON THE MATING AREA, TIN-LEAD ON THE CONTACT TAILS, NICKEL UNDERPLATE

**Contact Code 558** 