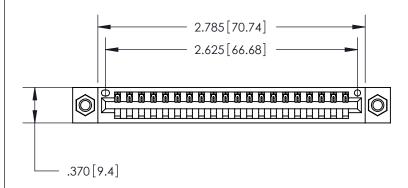

<u>Contact Dimensions:</u> 540-Wire Wrap .025 Sq. (0.64 Sq.) - Tail LG. =.560 (14.22) .125 (3.18) Contact Spacing x .250 (6.35) Row Spacing

THIS IS A C.A.D. GENERATED DRAWING DO NOT MAKE MANUAL REVISIONS TO MASTER.

ISSUE NUMBER

ORIGINAL

1

.600 [15.24]

> 846/896 SERIES HIGH TEMP CARD EDGE CONNECTOR PART NUMBER: 896-020-540-107

YOUR CONNECTION TO QUALITY & SERVICE

**EDAC INC** TORONTO, ONTARIO CANADA

THESE DRAWINGS AND SPECIFICATIONS ARE THE PROPERTY OF EDAC INC.,AND SHALL NOT BE REPRODUCED, OR COPIED OR USED AS THE BASIS FOR THE MANUFACTURE OR SALE OF APPARATUS WITHOUT WRITTEN PERMISSION.

| ACAD REFERENCE NO. |       | 846-ENG-MASTER |           |
|--------------------|-------|----------------|-----------|
| DRAWN:             | J.LEE | DATE: AF       | PR. 22/09 |
| CHECKED:           |       | DATE:          |           |
| SCALE:             | 1:1   | SHEET 1        | OF 2      |
| DRAWING NUMBER     |       |                | ISSUE     |
| 846-ENG-MASTER     |       |                | 1         |