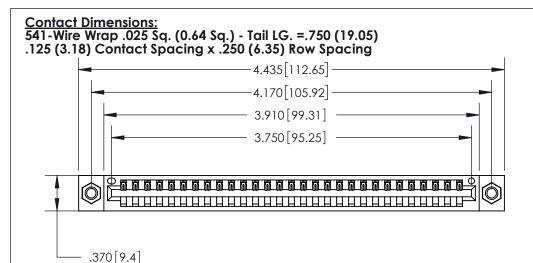

THIS IS A C.A.D. GENERATED DRAWING DO NOT MAKE MANUAL REVISIONS TO MASTER.

ISSUE NUMBER

ORIGINAL

(1)

Card Slot Accepts .054 [1.37] to .070 [1.78] Thick P.C. Board .330 [8.38] Card Slot .160 [4.07] Point of Contact -

ACAD REFERENCE NO.

J.LEE

DRAWN:

.600 [15.24]

INSULATOR MATERIAL: THERMOPLASTIC POLYESTER, UL 94V-0 CONTACT MATERIAL; COPPER, NICKEL, TIN ALLOY CA-725

CONTACT PLATING: GOLD ON THE MATING AREA, TIN-LEAD

ON THE CONTACT TAILS, NICKEL UNDERPLATE

846/896 SERIES HIGH TEMP CARD EDGE CONNECTOR PART NUMBER: 896-029-541-607

YOUR CONNECTION TO QUALITY & SERVICE

**EDAC INC** TORONTO, ONTARIO CANADA

THESE DRAWINGS AND SPECIFICATIONS ARE THE PROPERTY OF EDAC INC.,AND SHALL NOT BE REPRODUCED, OR COPIED OR USED AS THE BASIS FOR THE MANUFACTURE OR SALE OF APPARATUS WITHOUT WRITTEN PERMISSION.

| CHECKED:       | DATE: |      |   |  |
|----------------|-------|------|---|--|
| SCALE: 1:1     | SHEET | l OF | 2 |  |
| DRAWING NUMBER | ISSUE |      |   |  |
| 846-ENG-MASTER | 1     |      |   |  |
|                |       |      |   |  |