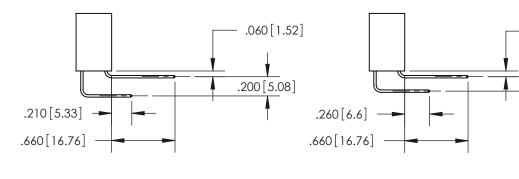

846-ENG-MASTER

DATE: APR. 22/09

THIS IS A C.A.D. GENERATED DRAWING DO NOT MAKE MANUAL REVISIONS TO MASTER.

ISSUE NUMBER

.165[4.19]

ORIGINAL

1

.060 [1.52] .150 [3.81] .125(3.18) to .210(5.33)

.375 [9.54] .125(3.18) to .210(5.33)

**Contact Code 558** 

**Contact Code 559** 

**Contact Code 560** 

INSULATOR MATERIAL: THERMOPLASTIC POLYESTER, UL 94V-0 CONTACT MATERIAL; COPPER, NICKEL, TIN ALLOY CA-725 CONTACT PLATING: GOLD ON THE MATING AREA, TIN-LEAD ON THE CONTACT TAILS, NICKEL UNDERPLATE

## 846/896 SERIES HIGH TEMP CARD EDGE CONNECTOR CONTACT CODE 555,556,558,559,560 DIMENSIONS

YOUR CONNECTION TO QUALITY & SERVICE

**EDAC INC** TORONTO, ONTARIO CANADA

THESE DRAWINGS AND SPECIFICATIONS ARE THE PROPERTY OF EDAC INC.,AND SHALL NOT BE REPRODUCED, OR COPIED OR USED AS THE BASIS FOR THE MANUFACTURE OR SALE OF APPARATUS WITHOUT WRITTEN PERMISSION.