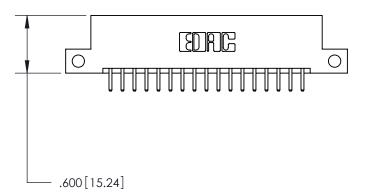

## 846/896 SERIES HIGH TEMP CARD EDGE CONNECTOR PART NUMBER: 896-034-520-212

YOUR CONNECTION TO QUALITY & SERVICE

**EDAC INC** TORONTO, ONTARIO CANADA

THESE DRAWINGS AND SPECIFICATIONS ARE THE PROPERTY OF EDAC INC.,AND SHALL NOT BE REPRODUCED, OR COPIED OR USED AS THE BASIS FOR THE MANUFACTURE OR SALE OF APPARATUS WITHOUT WRITTEN PERMISSION.

<u>Contact Dimensions:</u> 520-P.C. Tail .030x.018 (0.76x0.46) - Tail LG. = .175 (4.45) .125 (3.18) Contact Spacing x .250 (6.35) Row Spacing -2.935 74.55] -2.410[61.21] -2.250[57.15] -

- .370[9.4]

INSULATOR MATERIAL: THERMOPLASTIC POLYESTER, UL 94V-0 CONTACT MATERIAL; COPPER, NICKEL, TIN ALLOY CA-725

CONTACT PLATING: GOLD ON THE MATING AREA, TIN-LEAD ON THE CONTACT TAILS, NICKEL UNDERPLATE

THIS IS A C.A.D. GENERATED DRAWING DO NOT MAKE MANUAL REVISIONS TO MASTER.

ORIGINAL

1

ACAD REFERENCE NO.