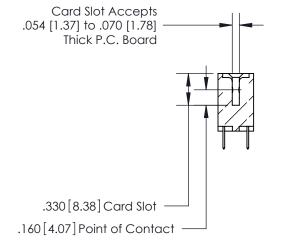

## 846/896 SERIES HIGH TEMP CARD EDGE CONNECTOR CONTACT CODE 555,556,558,559,560 DIMENSIONS

.150 [3.81]

YOUR CONNECTION TO QUALITY & SERVICE

**Contact Code 559** 

**EDAC INC** TORONTO, ONTARIO CANADA

THESE DRAWINGS AND SPECIFICATIONS ARE THE PROPERTY OF EDAC INC.,AND SHALL NOT BE REPRODUCED, OR COPIED OR USED AS THE BASIS FOR THE MANUFACTURE OR SALE OF APPARATUS WITHOUT WRITTEN PERMISSION.

**Contact Code 560** 

INSULATOR MATERIAL: THERMOPLASTIC POLYESTER, UL 94V-0 CONTACT MATERIAL; COPPER, NICKEL, TIN ALLOY CA-725 CONTACT PLATING: GOLD ON THE MATING AREA, TIN-LEAD ON THE CONTACT TAILS, NICKEL UNDERPLATE

**Contact Code 558** 