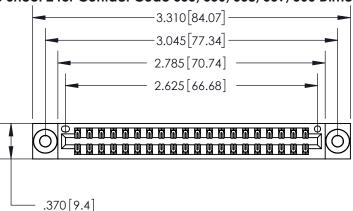

<u>Contact Dimensions:</u> 560-Extender Board Bend (Code 523 Contacts) See Sheet 2 for Contact Code 555, 556, 558, 559, 560 Dimensions

INSULATOR MATERIAL: THERMOPLASTIC POLYESTER, UL 94V-0 CONTACT MATERIAL; COPPER, NICKEL, TIN ALLOY CA-725 CONTACT PLATING: GOLD ON THE MATING AREA, TIN-LEAD

ON THE CONTACT TAILS, NICKEL UNDERPLATE

THIS IS A C.A.D. GENERATED DRAWING DO NOT MAKE MANUAL REVISIONS TO MASTER.

ISSUE NUMBER ORIGINAL

846/896 SERIES HIGH TEMP CARD EDGE CONNECTOR PART NUMBER: 896-040-560-803

**EDAC INC** TORONTO, ONTARIO CANADA

THESE DRAWINGS AND SPECIFICATIONS ARE THE PROPERTY OF EDAC INC., AND SHALL NOT BE REPRODUCED, OR COPIED OR USED AS THE BASIS FOR THE MANUFACTURE OR SALE OF APPARATUS WITHOUT WRITTEN PERMISSION.

| ACAD REFERENCE NO. | 846-ENG-MASTER   |
|--------------------|------------------|
| DRAWN: J.LEE       | DATE: APR. 22/09 |
| CHECKED:           | DATE:            |
| SCALE: 1:1         | SHEET 1 OF 2     |
| DRAWING NUMBER     | ISSUE            |
| 846-ENG-MASTER     | 1                |