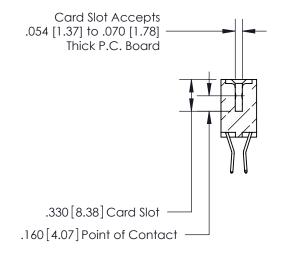

**Contact Code 560** 

INSULATOR MATERIAL: THERMOPLASTIC POLYESTER, UL 94V-0 CONTACT MATERIAL; COPPER, NICKEL, TIN ALLOY CA-725 CONTACT PLATING: GOLD ON THE MATING AREA, TIN-LEAD ON THE CONTACT TAILS, NICKEL UNDERPLATE

**Contact Code 558** 

## 846/896 SERIES HIGH TEMP CARD EDGE CONNECTOR CONTACT CODE 555,556,558,559,560 DIMENSIONS

.150 [3.81]

YOUR CONNECTION TO QUALITY & SERVICE

**Contact Code 559** 

**EDAC INC** TORONTO, ONTARIO CANADA

THESE DRAWINGS AND SPECIFICATIONS ARE THE PROPERTY OF EDAC INC.,AND SHALL NOT BE REPRODUCED, OR COPIED OR USED AS THE BASIS FOR THE MANUFACTURE OR SALE OF APPARATUS WITHOUT WRITTEN PERMISSION.