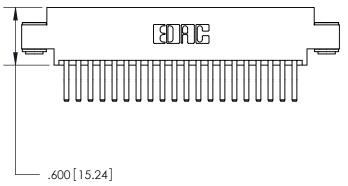

<u>Contact Dimensions:</u> 560-Extender Board Bend (Code 523 Contacts) See Sheet 2 for Contact Code 555, 556, 558, 559, 560 Dimensions

INSULATOR MATERIAL: THERMOPLASTIC POLYESTER, UL 94V-0 CONTACT MATERIAL; COPPER, NICKEL, TIN ALLOY CA-725 CONTACT PLATING: GOLD ON THE MATING AREA, TIN-LEAD

ON THE CONTACT TAILS, NICKEL UNDERPLATE

THIS IS A C.A.D. GENERATED DRAWING DO NOT MAKE MANUAL REVISIONS TO MASTER.

ISSUE NUMBER ORIGINAL

846/896 SERIES HIGH TEMP CARD EDGE CONNECTOR PART NUMBER: 896-040-560-803

**EDAC INC** TORONTO, ONTARIO CANADA

THESE DRAWINGS AND SPECIFICATIONS ARE THE PROPERTY OF EDAC INC., AND SHALL NOT BE REPRODUCED, OR COPIED OR USED AS THE BASIS FOR THE MANUFACTURE OR SALE OF APPARATUS WITHOUT WRITTEN PERMISSION.

| ACAD REFERENCE NO. | 846-ENG-MASTER   |
|--------------------|------------------|
| DRAWN: J.LEE       | DATE: APR. 22/09 |
| CHECKED:           | DATE:            |
| SCALE: 1:1         | SHEET 1 OF 2     |
| DRAWING NUMBER     | ISSUE            |
| 846-ENG-MASTER     | 1                |