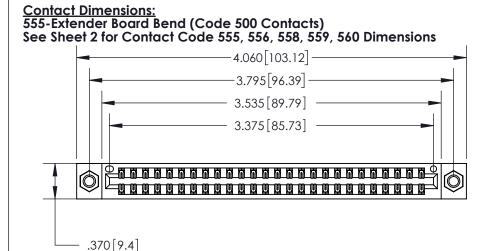

THIS IS A C.A.D. GENERATED DRAWING DO NOT MAKE MANUAL REVISIONS TO MASTER.

ISSUE NUMBER ORIGINAL

INSULATOR MATERIAL: THERMOPLASTIC POLYESTER, UL 94V-0 CONTACT MATERIAL; COPPER, NICKEL, TIN ALLOY CA-725

CONTACT PLATING: GOLD ON THE MATING AREA, TIN-LEAD ON THE CONTACT TAILS, NICKEL UNDERPLATE

**EDAC INC** TORONTO, ONTARIO CANADA YOUR CONNECTION TO QUALITY & SERVICE

PART NUMBER: 896-052-555-207

846/896 SERIES HIGH TEMP CARD EDGE CONNECTOR

THESE DRAWINGS AND SPECIFICATIONS ARE THE PROPERTY OF EDAC INC.,AND SHALL NOT BE REPRODUCED, OR COPIED OR USED AS THE BASIS FOR THE MANUFACTURE OR SALE OF APPARATUS WITHOUT WRITTEN PERMISSION.