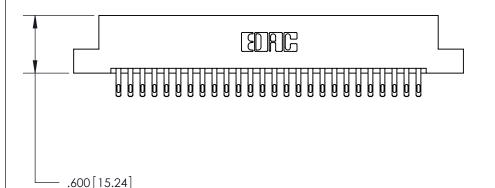

THIS IS A C.A.D. GENERATED DRAWING DO NOT MAKE MANUAL REVISIONS TO MASTER.

ISSUE NUMBER

ORIGINAL

1

.060 [1.52] .200 [5.08] .210[5.33] -.660 [16.76]

.060 [1.52] .150 [3.81] .260[6.6] -**Outside Tails** .660[16.76]