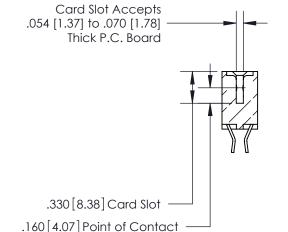

THIS IS A C.A.D. GENERATED DRAWING DO NOT MAKE MANUAL REVISIONS TO MASTER.

ISSUE NUMBER

ORIGINAL

1

.060 [1.52] .200 [5.08] .210[5.33] -.660 [16.76]

.060 [1.52] .150 [3.81] .260[6.6] -**Outside Tails** .660[16.76]