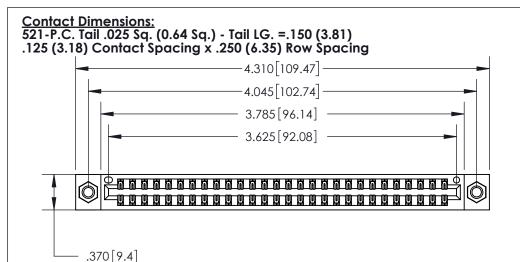

THIS IS A C.A.D. GENERATED DRAWING DO NOT MAKE MANUAL REVISIONS TO MASTER.

ISSUE NUMBER ORIGINAL

.330 [8.38] Card Slot .160 [4.07] Point of Contact -

Card Slot Accepts .054 [1.37] to .070 [1.78] Thick P.C. Board

INSULATOR MATERIAL: THERMOPLASTIC POLYESTER, UL 94V-0 CONTACT MATERIAL; COPPER, NICKEL, TIN ALLOY CA-725 CONTACT PLATING: GOLD ON THE MATING AREA, TIN-LEAD ON THE CONTACT TAILS, NICKEL UNDERPLATE

846/896 SERIES HIGH TEMP CARD EDGE CONNECTOR PART NUMBER: 896-056-521-807