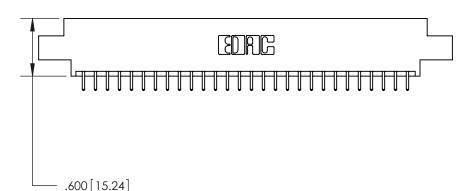

THIS IS A C.A.D. GENERATED DRAWING DO NOT MAKE MANUAL REVISIONS TO MASTER.

ISSUE NUMBER ORIGINAL

.330 [8.38] Card Slot .160 [4.07] Point of Contact -

Card Slot Accepts .054 [1.37] to .070 [1.78] Thick P.C. Board

INSULATOR MATERIAL: THERMOPLASTIC POLYESTER, UL 94V-0 CONTACT MATERIAL; COPPER, NICKEL, TIN ALLOY CA-725 CONTACT PLATING: GOLD ON THE MATING AREA, TIN-LEAD ON THE CONTACT TAILS, NICKEL UNDERPLATE

846/896 SERIES HIGH TEMP CARD EDGE CONNECTOR PART NUMBER: 896-056-521-807